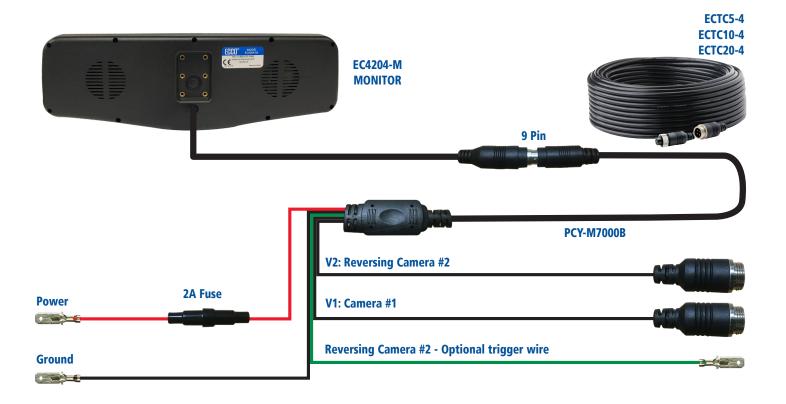

or Mirror System

This compact camera system offers an ideal solution for non-commercial and light-duty applications where dashboard or cab space is limited. The 4.3" LCD color monitor is embedded in the rear view mirror housing and provides a clear, easily viewable image without compromising space. The high-resolution monitor and flushmount camera deliver excellent picture quality. Expandable up to 2 cameras.

#### **Design Features**

- · Non-commercial applications
- Mirror integrated monitor
- Flush mount CMOS 10 LED infrared camera
- Two camera expandable

#### **Components**



o EC2015-C

ECTC20-4 (20m/65')

#### **Expansion Options**

Any current ECCO camera

ECTC5-4 (5m/16'), ECTC10-4 (10m/32'), ECTC20-4 (20m/65')

# internal controller



#### EC2015-C





### **WIRING GUIDE**