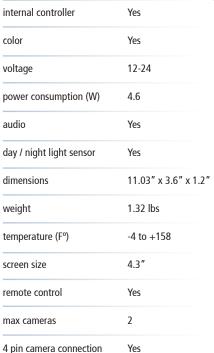

## EC4200-K GEMINEYE™

4.3" LCD Color Mirror System

This compact camera system offers an ideal solution for non-commercial and light-duty applications where dashboard or cab space is limited. The 4.3" LCD color monitor is embedded in the rear view mirror housing and provides a clear, easily viewable image without compromising space. The high-resolution monitor and flushmount camera deliver excellent picture quality. Expandable up to 2 cameras.

# internal controller