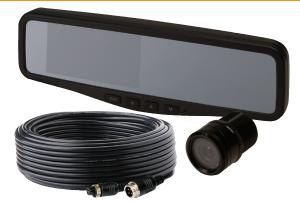

## EC4200-K GEMINEYE™

4.3" LCD Color Mirror System

This compact camera system offers an ideal solution for non-commercial and light-duty applications where dashboard or cab space is limited. The 4.3" LCD color monitor is embedded in the rear view mirror housing and provides a clear, easily viewable image without compromising space. The high-resolution monitor and flushmount camera deliver excellent picture quality. Expandable up to 2 cameras.

#### **Design Features**

- · Non-commercial applications
- Mirror integrated monitor
- Flush mount CMOS 10 LED infrared camera
- Two camera expandable

#### **Components**

o EC2015-C

ECTC20-4 (20m/65')