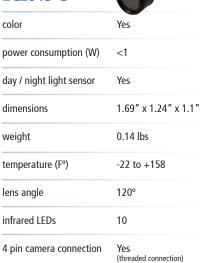

#### **Design Features**

- · Non-commercial applications
- Mirror integrated monitor
- Flush mount CMOS 10 LED infrared camera
- Two camera expandable

#### EC2015-C