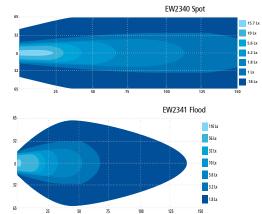

5 YEAR NO-HASSLE WARRANTY



# WORKLIGHTS

## EW2341 Four 10-Watt LEDs

The EW2340 Series worklights offer the latest technology and the very brightest white light for your application. This LED model offers over 80,000 hours of maintenance free life expectancy coupled with extremely low amp draw. Features 12-24 VDC operation, a choice of flood or spot beams, aluminum housing and a 5-year warranty.

### Models

Part no. EW2341

### RAW LUMENS 2,050

AMPS 1.9

### **Design Features**

- 12-24 VDC
- Four 10-watt LEDs
- Aluminum heatsink housing
- ABS reflector and polycarbonate lens

TYPE

Flood

• Steel mounting bracket



#### **Beam Pattern**