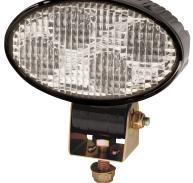

## EW2341 Four 10-Watt LEDs

The EW2340 Series worklights offer the latest technology and the very brightest white light for your application. This LED model offers over 80,000 hours of maintenance free life expectancy coupled with extremely low amp draw. Features 12-24 VDC operation, a choice of flood or spot beams, aluminum housing and a 5-year warranty.

### **Design Features**

- 12-24 VDC
- Four 10-watt LEDs
- Aluminum heatsink housing
- ABS reflector and polycarbonate lens

TYPE

Flood

• Steel mounting bracket