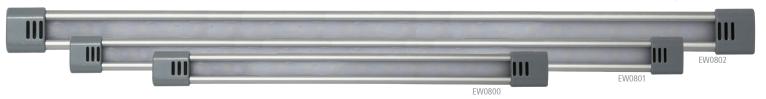

## **EW0800 SERIES** 90° Corner Mount

These super thin corner LED interior lights are ideal for use in a wide variety of applications, particularly where a high-output light is required but space is limited. Mounted with concealed fasteners these 12-24V lights feature aluminum housings and frosted lenses.

| Models   |        |        |              |      |
|----------|--------|--------|--------------|------|
| PART NO. | LENGTH | ТҮРЕ   | LUMENS (RAW) | AMPS |
| EW0800   | 11.9″  | 12 LED | 200          | 0.2  |
| EW0801   | 21.5″  | 24 LED | 400          | 0.4  |
| EW0802   | 31.5″  | 36 LED | 600          | 0.6  |