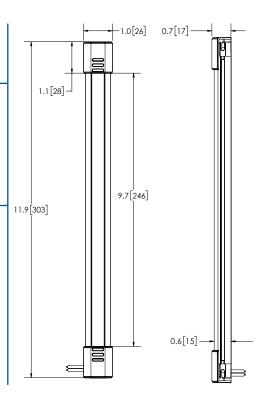

| Models   |        |        |              |      |
|----------|--------|--------|--------------|------|
| PART NO. | LENGTH | ТҮРЕ   | LUMENS (RAW) | AMPS |
| EW0800   | 11.9″  | 12 LED | 200          | 0.2  |
| EW0801   | 21.5″  | 24 LED | 400          | 0.4  |
| EW0802   | 31.5″  | 36 LED | 600          | 0.6  |