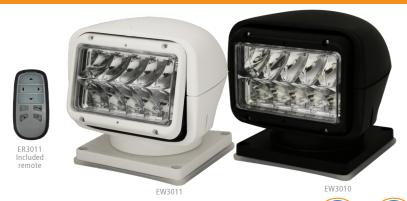

# **FOCUS360<sup>™</sup> SERIES**

Ten 5-Watt LEDs

The EW3010/3011 offers full 360° continuous rotation, a 135-degree tilt range and features an optional hardwired in-dash joystick controller. The spotlight also has a home setting that automatically returns the light to its original position upon powering off the device. ASA resin housing makes the EW3010/3011 corrosion, UV and impact resistant and also feature patent pending reflective optics.

#### Models

| PARI NO.    | HOUSING COLOR | RAW LUMENS | TYPE                            | AMPS |
|-------------|---------------|------------|---------------------------------|------|
| EW3010      |               | 7,040      | Spot                            | 2.7  |
| EW3011      |               | 7,040      | Spot                            | 2.7  |
| EW3011-DEL2 |               | 7,040      | Spot, Delphi<br>2-Pin Connector | 2.7  |

#### **Design Features**

- 12-24 VDC
- 4,452 ft | 1,357 m beam distance
- 360° continuous rotation, 135° tilt range
- Ten 5-watt LEDs
- Permanent mount (seperate magnet mount kit available)
- "Return to Home" setting will automatically return light to original position
- · Aluminum heatsink lighthead
- Polycarbonate housing