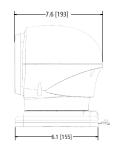

#### **Design Features**

- 12-24 VDC
- 4,452 ft | 1,357 m beam distance
- 360° continuous rotation, 135° tilt range
- Ten 5-watt LEDs
- Permanent mount (seperate magnet mount kit available)
- "Return to Home" setting will automatically return light to original position
- · Aluminum heatsink lighthead
- Polycarbonate housing