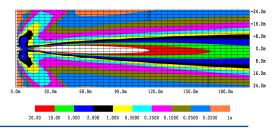

#### **ISOLUX**

#### **Design Features**

- 12-24 VDC
- 4,452 ft | 1,357 m beam distance
- 360° continuous rotation, 135° tilt range
- Ten 5-watt LEDs
- Permanent mount (seperate magnet mount kit available)
- "Return to Home" setting will automatically return light to original position
- · Aluminum heatsink lighthead
- Polycarbonate housing