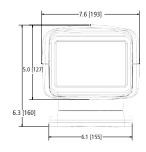

#### **Design Features**

- 12-24 VDC
- 4,452 ft | 1,357 m beam distance
- 360° continuous rotation, 135° tilt range
- Ten 5-watt LEDs
- Permanent mount (seperate magnet mount kit available)
- "Return to Home" setting will automatically return light to original position
- · Aluminum heatsink lighthead
- Polycarbonate housing