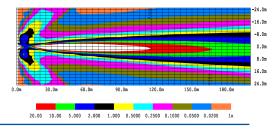

| TYPE                            | <b>AMPS</b> |
|-------------|---------------|-------------------|---------------------------------|-------------|
| EW3010      |               | 7,040             | Spot                            | 2.7         |
| EW3011      |               | 7,040             | Spot                            | 2.7         |
| EW3011-DEL2 |               | 7,040             | Spot, Delphi<br>2-Pin Connector | 2.7         |

#### **Design Features**

- 12-24 VDC
- 4,452 ft | 1,357 m beam distance
- 360° continuous rotation, 135° tilt range
- Ten 5-watt LEDs
- Permanent mount (seperate magnet mount kit available)
- "Return to Home" setting will automatically return light to original position
- · Aluminum heatsink lighthead
- Polycarbonate housing





#### **ISOLUX**



#### **Replacement Parts & Accessories**

| Description                             | Part No. |
|-----------------------------------------|----------|
| Replacement Remote                      | ER3011   |
| Flood Diffuser (EW3010/11)              | EZ3010F  |
| Colored Lens (EW3010/11)                | EZ3010X* |
| In-Dash Joystick Controller (EW3010/11) | EZ3018   |
| 5 Meter Joystick Cable (EZ3018)         | EZ3012   |
| Joystick Cable Extension (EZ3018)       | EZ3013   |
| Magnet Mount Kit, Black (EW3010)        | EZ3017   |
| Magnet Mount Kit, White (EW3011)        | EZ3016   |
|                                         |          |

X\* indicates color: A=Amber, R=Red, G=Green Both EZ3018 and EZ3012 are required to use the In-Dash Joystick Controller