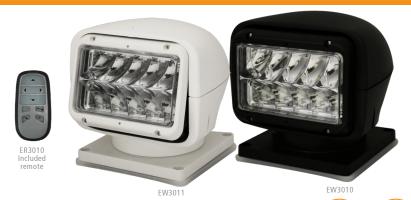

# **FOCUS360<sup>™</sup> SERIES**

Ten 5-Watt LEDs

The EW3010/3011 offers full 360° continuous rotation, a 135-degree tilt range and features an optional hardwired in-dash joystick controller. The spotlight also has a home setting that automatically returns the light to its original position upon powering off the device. ASA resin housing makes the EW3010/3011 corrosion, UV and impact resistant and also feature patent pending reflective optics.

### **Models**

| PART NO.    | HOUSING COLOR | <b>RAW LUMENS</b> | TYPE                            | <b>AMPS</b> |
|-------------|---------------|-------------------|---------------------------------|-------------|
| EW3010      |               | 7,040             | Spot                            | 2.7         |
| EW3011      |               | 7,040             | Spot                            | 2.7         |
| EW3011-DEL2 |               | 7,040             | Spot, Delphi<br>2-Pin Connector | 2.7         |