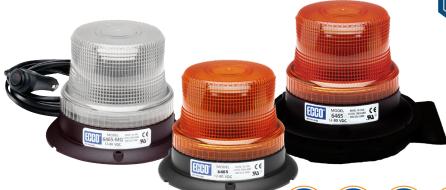

# 6465 SERIES

## **Industrial Application**

ECCO's maintenance free 6465 Series LED Beacon features a Pulse8 flash pattern, producing a warning signal that is ideal for industrial-type applications. The long, maintenance-free service life of LED technology make this a perfect replacement solution for existing strobe beacons. This cost-effective light features a wide 12-80V operating range that also makes it ideal for use on electrically-powered vehicles and equipment.

#### **Models**

| PART NO. | MOUNT  | LENS COLOR OPTIONS | LED COLOR |
|----------|--------|--------------------|-----------|
| 6465X    | 3 Bolt | A B C R G          | С         |
| 6465X-MG | Magnet | A B C G            | С         |

Replace "X" in part number with desired color: A=amber, B=blue, C=clear, G=green, R=red