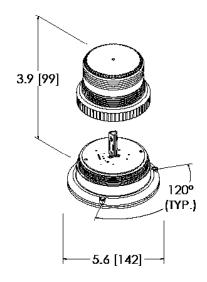

#### **Models**

| PART NO. | MOUNT  | LENS COLOR OPTIONS | LED COLOR |
|----------|--------|--------------------|-----------|
| 6465X    | 3 Bolt | A B C R G          | С         |
| 6465X-MG | Magnet | A B C G            | С         |