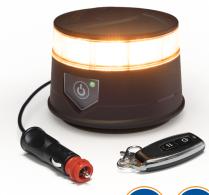

## **EB5200A** Wireless Rechargeable Beacon

ECCO's EB5200A wireless rechargeable LED beacon is a non-permanent warning light solution for any work truck, utility truck or any other commercial vehicle application that's ready to use right out of the box. This durable battery-powered beacon mounts to the roof of the vehicle in seconds with a sturdy vacuum-magnet mount and can quickly be removed when it's not in use. Rubber housing on the bottom of the beacon protects the vehicle's paint from damage or scratching when mounting or removing. The EB5200 LED beacon features a wireless remote to turn the beacon on/off and to cycle through seven flash patterns and comes with a cigarette-plug charging cable.

## **Design Features**

- 12-24 VDC, 0.8 Amps
- 7 flash patterns
- Plug-n-play out of the box, no wiring needed
- Remote for on/off and flash pattern control
- Cigarette charging cable
- Over 6 hours of active use