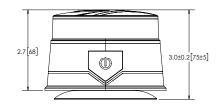

## **EB5200A** Wireless Rechargeable Beacon

ECCO's EB5200A wireless rechargeable LED beacon is a non-permanent warning light solution for any work truck, utility truck or any other commercial vehicle application that's ready to use right out of the box. This durable battery-powered beacon mounts to the roof of the vehicle in seconds with a sturdy vacuum-magnet mount and can quickly be removed when it's not in use. Rubber housing on the bottom of the beacon protects the vehicle's paint from damage or scratching when mounting or removing. The EB5200 LED beacon features a wireless remote to turn the beacon on/off and to cycle through seven flash patterns and comes with a cigarette-plug charging cable.

## **Design Features**

- 12-24 VDC, 0.8 Amps
- 7 flash patterns
- Plug-n-play out of the box, no wiring needed
- Remote for on/off and flash pattern control
- Cigarette charging cable
- Over 6 hours of active use