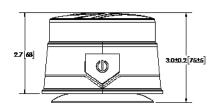

## **Wireless Rechargeable Beacon**

ECCO's EB5200A wireless rechargeable LED beacon is a non-permanent warning light solution for any work truck, utility truck or any other commercial vehicle application that's ready to use right out of the box. This durable battery-powered beacon mounts to the roof of the vehicle in seconds with a sturdy vacuum-magnet mount and can quickly be removed when it's not in use. Rubber housing on the bottom of the beacon protects the vehicle's paint from damage or scratching when mounting or removing. The EB5200 LED beacon features a wireless remote to turn the beacon on/off and to cycle through seven flash patterns and comes with a cigarette-plug charging cable.

#### **Models**

PART NO. MOUNT LENS COLOR LED COLOR EB5200A Magnet A A