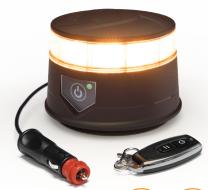

## **Wireless Rechargeable Beacon**

ECCO's EB5200A wireless rechargeable LED beacon is a non-permanent warning light solution for any work truck, utility truck or any other commercial vehicle application that's ready to use right out of the box. This durable battery-powered beacon mounts to the roof of the vehicle in seconds with a sturdy vacuum-magnet mount and can quickly be removed when it's not in use. Rubber housing on the bottom of the beacon protects the vehicle's paint from damage or scratching when mounting or removing. The EB5200 LED beacon features a wireless remote to turn the beacon on/off and to cycle through seven flash patterns and comes with a cigarette-plug charging cable.

#### **Design Features**

- 12-24 VDC, 0.8 Amps
- 7 flash patterns
- Plug-n-play out of the box, no wiring needed
- Remote for on/off and flash pattern control
- Cigarette charging cable
- Over 6 hours of active use