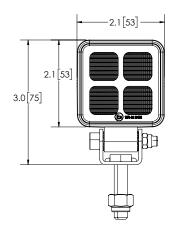

## **EW2B2P-CP** 2" LED Worklight Counter Pack

The EW2B2P-CP 2" LED worklight is a high-powered and compact solution for any work truck, commercial vehicle or off-road application. Eight 2.5-watt LED flood lights provide ultra-bright illumination casting a beam distance up to 246'. The one-bolt bracket mount makes installation on front bumpers, rear bumpers, a-pillars, or headache racks quick and easy. The EW2B2P-CP LED worklight has a durable polycarbonate lens and a low amp draw, allowing it to work for a longer time without draining the battery.

## **Design Features**

- 12-24 VDC
- Up to 246ft / 75m beam distance
- Eight 2.5-watt LEDs per worklight
- Thirty worklights per counter pack
- Polycarbonate lens