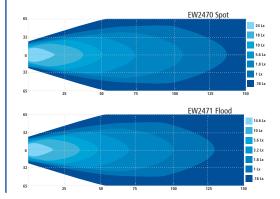

5 YEAR



## WORKLIGHTS

## EW2471 Five 3-Watt LEDs

This compact square worklight offers the latest technology and very brightest white light for your application. Available in a flood beam patter this unobtrusive worklight provides extremely high light intensity despite its small size. This LED model offers over 80,000 hours of maintenance free life expectancy coupled with extremely low amp draw.

| VDC   | TYPE         | LUMENS (RAW) | AMPS |
|-------|--------------|--------------|------|
| 12-24 | Flood        | 760          | 0.6  |
|       | VDC<br>12-24 |              |      |

## **Design Features**

- Five 3-watt LEDs
- Compact design
- Aluminum heatsink housing
- Polycarbonate lens
- Steel mounting bracket



**E** R10 **E** IP67 **E** RoHS



## **Beam Pattern**

CE