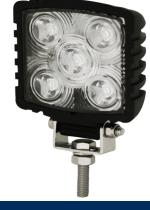

## EW2471 Five 3-Watt LEDs

This compact square worklight offers the latest technology and very brightest white light for your application. Available in a flood beam patter this unobtrusive worklight provides extremely high light intensity despite its small size. This LED model offers over 80,000 hours of maintenance free life expectancy coupled with extremely low amp draw.

## **Design Features**

- Five 3-watt LEDs
- Compact design
- Aluminum heatsink housing
- Polycarbonate lens
- Steel mounting bracket

**E** R10 **E** IP67 **E** RoHS