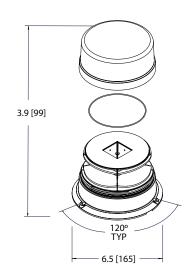

| Models                                                                                  |                      |             |                   |
|-----------------------------------------------------------------------------------------|----------------------|-------------|-------------------|
| PART NO.                                                                                | MOUNT                | LENS COLOR  | LED COLOR OPTIONS |
| 7160X                                                                                   | 3 Bolt/1" Pipe or VM | ■A ■B ■G ■R | С                 |
| 7160CX                                                                                  | 3 Bolt/1" Pipe or VM | С           | A C               |
| Replace "X" in part number with desired color: A=amber, B=blue, C=clear, G=green, R=red |                      |             |                   |