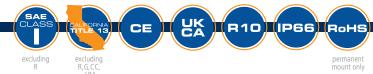

## **HEAVY-DUTY LED**

The 7160 Series Reflex® LED beacon provides the ultimate level of power, versatility and style available in an LED beacon. The latest high intensity LEDs combined with reflector technology produce a powerful, SAE Class I/Cal Title 13, warning signal in a light that also offers premium features including 23 flash patterns, hi/lo intensity control and synchronization capability. Low amp draw, zero maintenance make this light an obvious choice to replace strobe or rotating lights.

- 12-24 VDC, 2.0 Amps
- High intensity LEDs and reflector technology produce an SAE Class I warning signal
- 23 flash patterns and hi/lo intensity control
- Multiple units can be synchronized
- Cigarette plug with on/off and flash pattern switch (vacuum magnet only)
- Temperature Range: -22°F to +122°F (-30°C to +50°C)