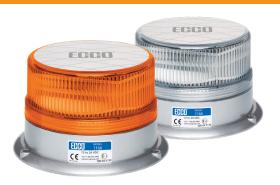

## **HEAVY-DUTY LED**

The 7160 Series Reflex® LED beacon provides the ultimate level of power, versatility and style available in an LED beacon. The latest high intensity LEDs combined with reflector technology produce a powerful, SAE Class I/Cal Title 13, warning signal in a light that also offers premium features including 23 flash patterns, hi/lo intensity control and synchronization capability. Low amp draw, zero maintenance make this light an obvious choice to replace strobe or rotating lights.

| Models                                                                                  |                      |             |                   |
|-----------------------------------------------------------------------------------------|----------------------|-------------|-------------------|
| PART NO.                                                                                | MOUNT                | LENS COLOR  | LED COLOR OPTIONS |
| 7160X                                                                                   | 3 Bolt/1" Pipe or VM | ■A ■B ■G ■R | С                 |
| 7160CX                                                                                  | 3 Bolt/1" Pipe or VM | С           | A C               |
| Replace "X" in part number with desired color: A=amber, B=blue, C=clear, G=green, R=red |                      |             |                   |