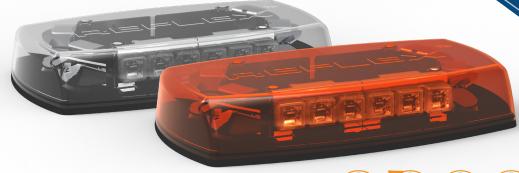

# 5597 Reflex® SAE Class I LED, 15"

The 5597 Series 15" LED minibar is a compact and powerful warning solution with permanent, vacuum-magnet, and magnet mount options. Featuring 12-24 VDC operation, the Reflex® uses high-intensity LEDs and reflective technology to maximize light output. Users can select from 35 flash patterns(single-color) or 91 flash patters (dual-color), either via trigger wire on permanent mount models or cigarette plug switch on magnetic models, making it ideal for work trucks, snowplows, or any other vehicle application. Permanent mount models can also be synchronized to operate multiple lights alternately or simultaneously.

#### **Models**

| PART NO. | MOUNT            | LENS COLOR | LED COLOR   |
|----------|------------------|------------|-------------|
| 5597A    | 4 Bolt, MG or VM | A          | A           |
| 5597CA   | 4 Bolt, MG or VM | C          | A           |
| 5597CAC  | 4 Bolt, MG or VM | С          | <b>■</b> AC |