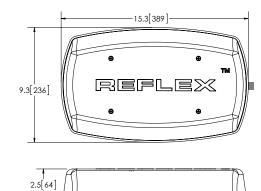

# 5597 Reflex® SAE Class I LED, 15"

The 5597 Series 15" LED minibar is a compact and powerful warning solution with permanent, vacuum-magnet, and magnet mount options. Featuring 12-24 VDC operation, the Reflex® uses high-intensity LEDs and reflective technology to maximize light output. Users can select from 35 flash patterns(single-color) or 91 flash patters (dual-color), either via trigger wire on permanent mount models or cigarette plug switch on magnetic models, making it ideal for work trucks, snowplows, or any other vehicle application. Permanent mount models can also be synchronized to operate multiple lights alternately or simultaneously.