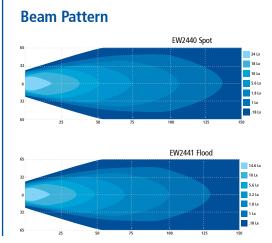

## **Models**

| PART NO.<br>EW2440<br>EW2441 | TYPE<br>Spot<br>Flood | RAW LUMENS<br>800<br>717 | 0.8<br>0.8 |
|------------------------------|-----------------------|--------------------------|------------|
|------------------------------|-----------------------|--------------------------|------------|