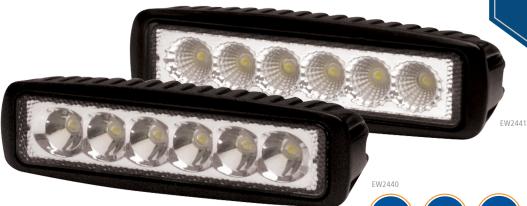

## **EW2440 SERIES**

Six 3-Watt LEDs

The compact EW2440 Series worklight offer not only the choice of spot or flood illumination, but they also offer the latest technology and the very brightest white light for your application. This LED model offers over 80,000 hours of maintenance free life expectancy coupled with extremely low amp draw.

## **Models**

| PART NO.<br>EW2440<br>EW2441 | TYPE<br>Spot<br>Flood | RAW LUMENS<br>800<br>717 | 0.8<br>0.8 |
|------------------------------|-----------------------|--------------------------|------------|
|------------------------------|-----------------------|--------------------------|------------|