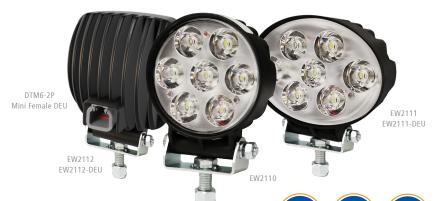

# **EW2110 SERIES**

**Seven 1-Watt LEDs** 

The EW2110 Series worklight offers a long maintenance-free life expectancy coupled with a compact footprint, allowing limitless fit-and-forget mounting options. With 950 plus raw lumens, the flood beams deliver effective and safe coverage in the vehicle work area. With 12-80 voltage range, these worklight will meet all of your vehicle worklamp lighting needs.

#### **Models**

| PART NO.   | SHAPE  | TYPE                     | LUMENS (RAW) | <b>AMPS</b> |
|------------|--------|--------------------------|--------------|-------------|
| EW2110     | Round  | Flood                    | 1,000        | 1.8         |
| EW2111     | Oval   | Flood                    | 950          | 1.2         |
| EW2111-DEU | Oval   | Flood, Deutsch Connector | 950          | 1.2         |
| EW2112     | Square | Flood                    | 1,000        | 1.6         |
| EW2112-DEU | Square | Flood, Deutsch Connector | 1,000        | 1.6         |