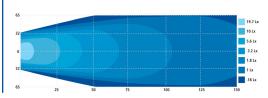

t will meet all of your vehicle worklamp lighting needs.

#### **Models**

| PART NO.   | SHAPE  | TYPE                     | LUMENS (RAW) | <b>AMPS</b> |
|------------|--------|--------------------------|--------------|-------------|
| EW2110     | Round  | Flood                    | 1,000        | 1.8         |
| EW2111     | Oval   | Flood                    | 950          | 1.2         |
| EW2111-DEU | Oval   | Flood, Deutsch Connector | 950          | 1.2         |
| EW2112     | Square | Flood                    | 1,000        | 1.6         |
| EW2112-DEU | Square | Flood, Deutsch Connector | 1,000        | 1.6         |

### **Design Features**

- 12-80 VDC
- Compact design
- Rugged heatsink housing
- Polycarbonate lens
- Zinc plated steel mounting bracket



#### **Beam Pattern**