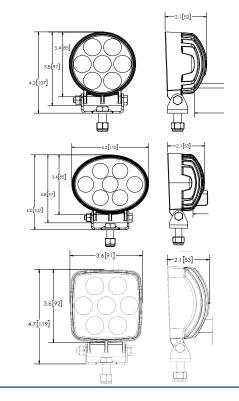

### **Design Features**

- 12-80 VDC
- Compact design
- Rugged heatsink housing
- Polycarbonate lens
- Zinc plated steel mounting bracket