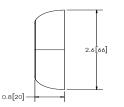

### Models

| PART NO. | ТҮРЕ             | LENGTH     | LUMENS | LUMENS |
|----------|------------------|------------|--------|--------|
| EW0360   | 27 LED           | 5.4" 136mm | 400    | 0.5    |
| EW0361   | 27 LED, Switched | 5.4" 136mm | 400    | 0.5    |
| EW0370   | 42 LED           | 7.3″ 186mm | 575    | 0.6    |
| EW0371   | 42 LED, SWITCHED | 7.3″ 186mm | 575    | 0.6    |