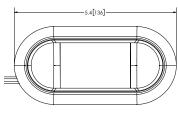

### Models

| PART NO. | ТҮРЕ             | LENGTH     | LUMENS | LUMENS |
|----------|------------------|------------|--------|--------|
| EW0360   | 27 LED           | 5.4" 136mm | 400    | 0.5    |
| EW0361   | 27 LED, Switched | 5.4" 136mm | 400    | 0.5    |
| EW0370   | 42 LED           | 7.3″ 186mm | 575    | 0.6    |
| EW0371   | 42 LED, SWITCHED | 7.3″ 186mm | 575    | 0.6    |