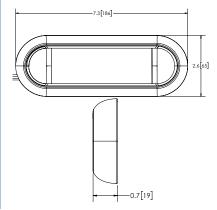

### Models

| PART NO. | ТҮРЕ             | LENGTH     | LUMENS | LUMENS |
|----------|------------------|------------|--------|--------|
| EW0360   | 27 LED           | 5.4" 136mm | 400    | 0.5    |
| EW0361   | 27 LED, Switched | 5.4" 136mm | 400    | 0.5    |
| EW0370   | 42 LED           | 7.3″ 186mm | 575    | 0.6    |
| EW0371   | 42 LED, SWITCHED | 7.3″ 186mm | 575    | 0.6    |

#### EW0370/EW0371