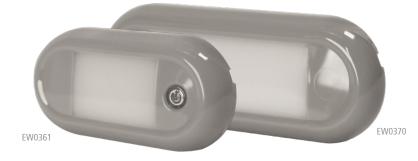

# EW0360/EW0370 SERIES LED Interior Lighting

These surface mount LED interior lights are available in a variety of lengths and with either clear or frosted (diffused light) lenses. Robust aluminum housings and concealed fasteners complete the package.

### Models

| PART NO. | ТҮРЕ             | LENGTH     | LUMENS | LUMENS |
|----------|------------------|------------|--------|--------|
| EW0360   | 27 LED           | 5.4" 136mm | 400    | 0.5    |
| EW0361   | 27 LED, Switched | 5.4" 136mm | 400    | 0.5    |
| EW0370   | 42 LED           | 7.3″ 186mm | 575    | 0.6    |
| EW0371   | 42 LED, SWITCHED | 7.3″ 186mm | 575    | 0.6    |