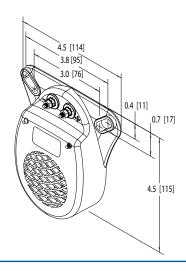

### **Alarm Specifications**

156 in. lbs.

Connection: 18-32 uni stud connection Fiberglass reinforced nylon housing Recommended mounting bolt: 5/16" Grade 5 Recommended washer: 5/16" Type A, Series N or W Recommended mounting torque: