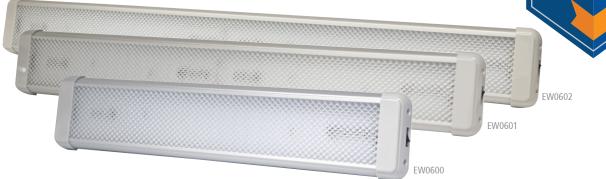

### **Surface Mount**

These high-output LED interior lights are ideal for illuminating large spaces such as van cargo areas with up to 4,800 lumens of light intensity. Each model is switched, operates on 12V or 24V systems and surface mounts with concealed fasteners.

| Models   |            |                   |      |        |
|----------|------------|-------------------|------|--------|
| PART NO. | LENGTH     | TYPE              | AMPS | LUMENS |
| EW0600   | 18"  460mm | 96 LED, Switched  | 1.1  | 2,000  |
| EW0601   | 25"  635mm | 144 LED, Switched | 2.0  | 3,700  |
| EW0602   | 33"  860mm | 192 LED, Switched | 2.3  | 4,900  |

### **Design Features**

- 12-24 VDC flood
- High-output switched light ideal for large spaces
- Surface mount with concealed fasteners (hardware included)
- Aluminum housing