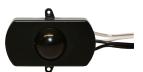

#### Accessories

 EZ0120 PIR Motion Sensor - 100° cone, adjustable sensitivity (automatically activates light when human movement is detected)