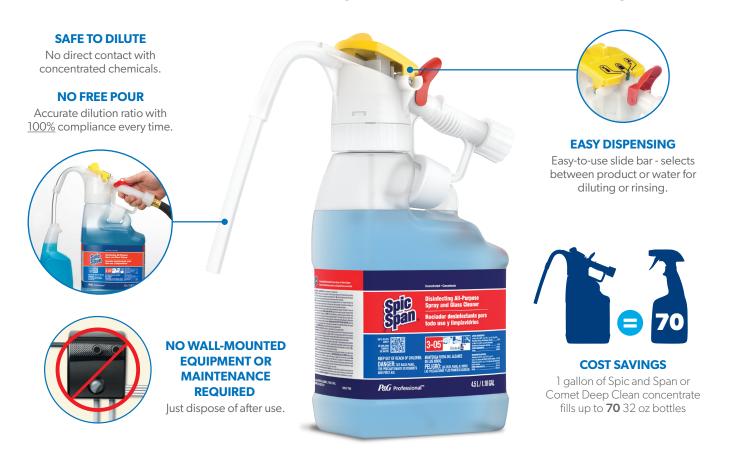

## Self-Install Toolkit available for purchase

Zero cross-contamination or back-flow, just connect to water supply.

Visit PGProSupplies.com to learn more

#### **HOSE KIT**

Everything you need to quickly and easily connect to a water source. Quick-connect hose adapter allows you to easily swap between products.

Learn more