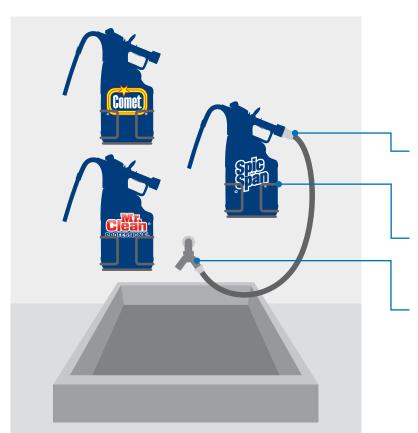

#### **HOSE KIT**

Everything you need to quickly and easily connect to a water source. Quick-connect hose adapter allows you to easily swap between products.

Learn more

#### **WIRE RACK**

Easily attach to a wall or other surface to keep your highly used chemicals handy.

Learn more

#### **HOSE SPLITTER**

Allows multiple products to hook up to the same water source.

Learn more