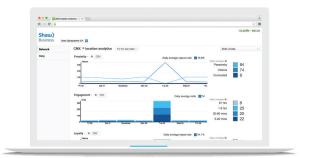

# Your network by the numbers.

# **Location Analytics**

Location analytics provide insights into your WiFi network traffic patterns, so you can make informed decisions to increase sales and boost repeat business.

Shaw, Busines

Network Help