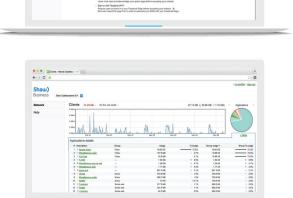

Manage and customize your login settings to ensure all those on your WiFi network have a consistent experience. Add a custom splash page for login with your logo and company branding to suit your business.

# Website Usage

Monitor application and website usage so you can track traffic and make smart marketing decisions.