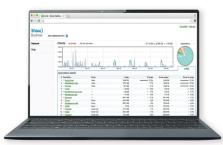

#### **Website Usage**

Monitor application and website usage so you can track traffic and make smart marketing decisions.

LOOKING FOR AN ALL-IN-ONE SOLUTION? UPGRADE TO SmartWiFi PRO.

SmartWiFi PRO has everything you need to keep your business running: extended WiFi coverage, advanced cyber threat protection and a LTE backup connection.