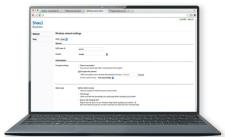

## **Login Settings**

Manage and customize your login settings to ensure all those on your WiFi network have a consistent experience. Add a custom splash page for login with your logo and company branding to suit your business.