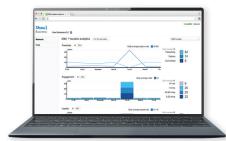

## YOUR NETWORK BY THE NUMBERS

# **Location Analytics**

Location analytics provide insights into your WiFi network traffic patterns, so you can make informed decisions to increase sales and boost repeat business.