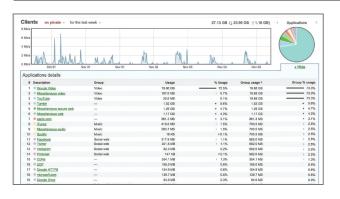

Manage and customize your login settings to ensure all those on your WiFi network have a consistent experience.

Monitor application and website usage, so you can choose what's allowed on your network.