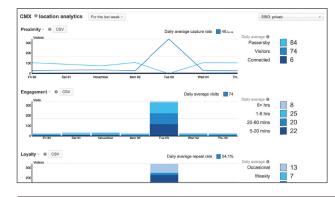

# **Analytics Preview**

Location analytics provide insights into your WiFi network traffic patterns, so you can make informed decisions to increase sales and boost repeat business.

| pfon)<br>nerez ad traffic la not posedad with evoyation          |
|------------------------------------------------------------------|
| ption)                                                           |
| ption)                                                           |
|                                                                  |
|                                                                  |
|                                                                  |
| password                                                         |
| sted, users must enter this password to connect: Show key        |
| word type:   WPA2 (recommended) 😨                                |
| cess)                                                            |
| ss the network as soon as hey connect                            |
| w and acknowledge your splash page before accessing your network |
| cebook WI-Fi                                                     |
| o check in to your Facebook Page before accessing your network.  |
|                                                                  |
| Save Changes or cancel                                           |
|                                                                  |

Manage and customize your login settings to ensure all those on your WiFi network have a consistent experience.

Monitor application and website usage, so you can choose what's allowed on your network.