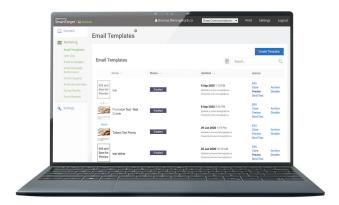

## All-in-one dashboard

### Marketing campaigns at your fingertips

You can use pre-built emails or customize your own.