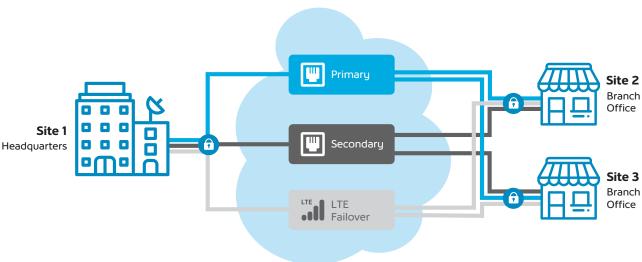

#### SD-WAN architecture

- Protect your network with enhanced network security.
  All sites are connected over broadband links protected by SmartSecurity.
- Intelligent path control with automatic failover.
- Centralized multi-site management.

#### Peace of mind network protection

- Cloud-managed software automatically pushes security updates and uses multi-layer architecture encryption to keep your network safe and data secure.
- Multiple Internet links and seamless LTE failover ensures continuity while routing traffic to other links in the case of an outage, virtually eliminating any costly downtime.

#### Centralized cloud management across your network and services

- Manage your network and settings from anywhere\* using an intuitive online dashboard, the same one that's used to manage SmartWiFi, SmartSecurity and SmartSurveillance.
- Easily deploy and manage branch offices with intuitive and scalable VPN site connectivity.