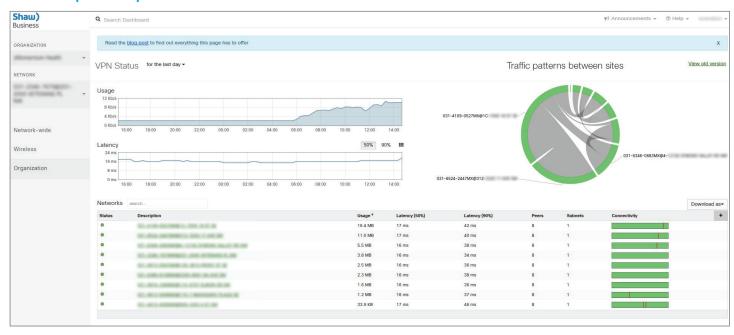

## Online portal preview

VPN Status reporting provides visibility into all your sites' network usage, latency and connectivity, so you can make proactive decisions for network policies and usage allowances.