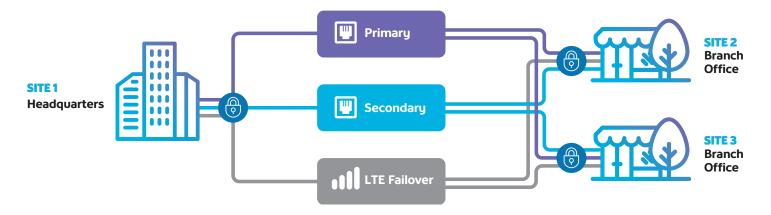

# **SD-WAN ARCHITECTURE**

### THREE PATHWAYS OF CONNECTIVITY

Protect your network with enhanced network security. All sites are connected over broadband links protected by SmartSecurity. Intelligent path control with automatic failover.

Centralized multi-site management.