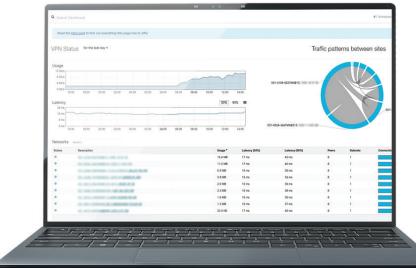

# **ONLINE PORTAL PREVIEW**

VPN Status reporting provides visibility into all your sites' network usage, latency and connectivity, so you can make proactive decisions for network policies and usage allowances.