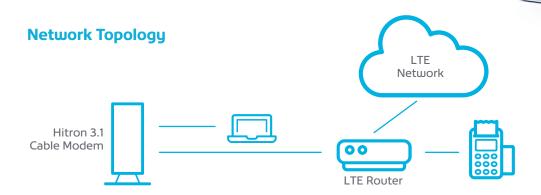

# You won't even know it happened

- Peace of mind? Piece of cake. During outages, the backup connection will automatically connect to the 4G LTE network.
- When your primary network comes back online, the connection will seamlessly reconnect to your main network. It's that easy.