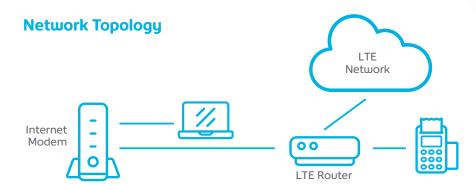

## **KEEP YOUR BUSINESS RUNNING**

- Rest easy a reliable LTE backup connection means that even in the rare event of an Internet disruption, downtime won't hurt your business.
- The backup connection allows essential business functions such as point of sale systems, back office connections, email and cloud-based applications to remain connected.

## YOU WON'T EVEN KNOW IT HAPPENED

- · During outages, the backup connection will automatically connect to the 4G LTE network.
- When your primary network comes back online, the connection will seamlessly reconnect to your main network. It's that easy.