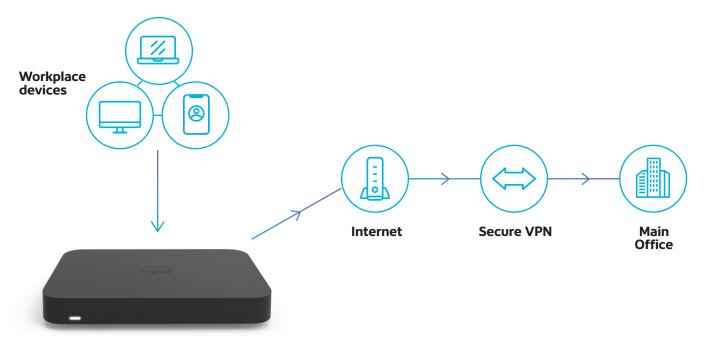

l home data.

### ENJOY PEACE OF MIND WHILE WORKING FROM HOME OR ON THE ROAD.

• Whether they're working from home, or on the road, Smart Remote Office gives remote workers fast, reliable access to VPN.

### **NETWORK MANAGEMENT AT YOUR FINGERTIPS.**

• Remote worker networks and traffic usage is readily available through the online portal, making it easy to identify and troubleshoot remotely. Plus, you'll be able to prioritize applications and traffic, ensuring your remote workers stay productive.

# **MIGHTY AND SMALL, AND EASY TO USE.**

The Smart Remote Office hardware is small, lightweight and can be brought anywhere there's an Internet connection – With zero-touch provisioning and self-connect, all you have to do is plug it in. It's that easy!



# **HOW SMART REMOTE OFFICE WORKS**



**Smart Remote Office** 

# **ONLINE PORTAL PREVIEW**