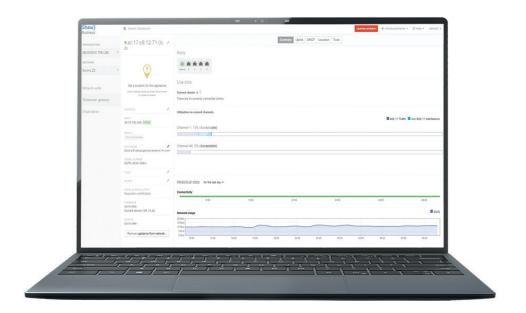

### **NETWORK MANAGEMENT AT YOUR FINGERTIPS.**

• Remote worker networks and traffic usage is readily available through the online portal, making it easy to identify and troubleshoot remotely. Plus, you'll be able to prioritize applications and traffic, ensuring your remote workers stay productive.

# **ONLINE PORTAL PREVIEW**