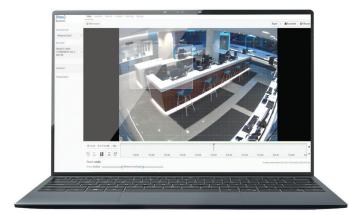

# The all-in-one portal

Easily view streaming video and create video walls for monitoring key areas of your business.

Motion heat mapping allows you to see activity patterns in your business over time.

Motion Search within a specified timeframe allows you to zoom in to see activity in the area of your choice.