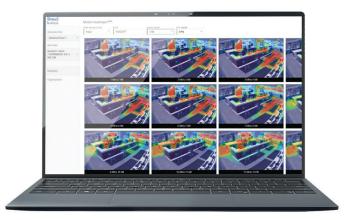

#### Deeper insights

Motion heat mapping and people-counting technologies allow you to optimize your merchandising and business strategies based on activity patterns inside your business.

Motion Search lets you quickly hone in on a particular area of interest and glean activity within that area, saving you time from reviewing lengthy footage.

# The all-in-one portal

Easily view streaming video and create video walls for monitoring key areas of your business.

Motion heat mapping allows you to see activity patterns in your business over time.

Motion Search within a specified timeframe allows you to zoom in to see activity in the area of your choice.