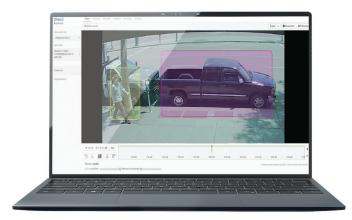

Object Detection allows you to narrow down your search to detect people and vehicles (bikes, cars and trucks) in the camera's field of view.

Business Internet or Advantage WiFi is a required service to have Advantage Security.