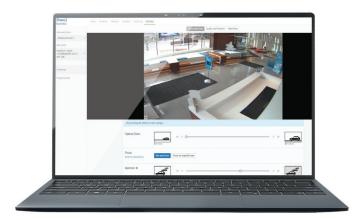

# The all-in-one portal

Easily view streaming video and create video walls for monitoring key areas of your business.

Motion heat mapping allows you to see activity patterns in your business over time.

Motion Search within a specified timeframe allows you to zoom in to see activity in the area of your choice.