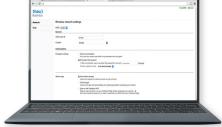

## **Login Settings**

Manage and customize your login settings to ensure all those on your WiFi network have a consistent experience. Add a custom splash page for login with your logo and company branding to suit your business.