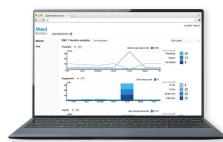

## YOUR NETWORK BY THE NUMBERS

### **Location Analytics**

Location analytics provide insights into your WiFi network traffic patterns, so you can make informed decisions to increase sales and boost repeat business.