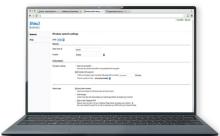

#### **Login Settings**

Manage and customize your login settings to ensure all those on your WiFi network have a consistent experience. Add a custom splash page for login with your logo and company branding to suit your business.