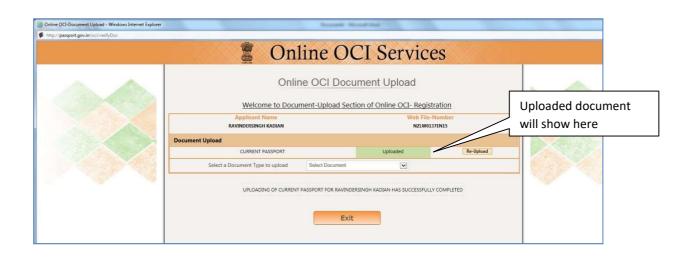

## ⚠ Kindly be ready with Scanned copy of the following items before starting the registration process.

| Applicant's Photo                                                           | The height and width of the Applicant Photo must be equal.                                            |  |  |  |
|-----------------------------------------------------------------------------|-------------------------------------------------------------------------------------------------------|--|--|--|
| The images must be in <b>jpeg or jpg format</b> , with <b>max size 30kb</b> | The <b>minimum</b> dimensions are 360 pixels (width) x 360 pixels (height)                            |  |  |  |
|                                                                             | The <b>maximum</b> dimensions are 900 pixels (width) x 900 pixels (height)                            |  |  |  |
| Applicant's Signature                                                       | The height and width of the Signature Photo must have aspect ratio 3:1                                |  |  |  |
| The images must be in <b>jpeg or jpg format</b> , with <b>max size 30kb</b> | The <b>minimum</b> dimensions are 360 pixels (width) x 120 pixels (height)                            |  |  |  |
|                                                                             | The <b>maximum</b> dimensions are 900 pixels (width) x 300 pixels (height)                            |  |  |  |
|                                                                             | "Paint" software can be used to resize the photos                                                     |  |  |  |
| Documents                                                                   | Max file size allowed for a document file is 500 kb                                                   |  |  |  |
| Document-Upload Section of Online OCI-<br>Registration has 7 categories.    | Please scan the documents in a single file for each category as <b>mentioned below</b> for uploading. |  |  |  |
|                                                                             | The document file should be in <b>PDF format</b>                                                      |  |  |  |
|                                                                             | An A-4 size page document <b>Colour scanned</b> at <b>100 DPI</b> (Dots per                           |  |  |  |
|                                                                             | inch resolution) will generate of file of between 200-250 kb.                                         |  |  |  |

It is <u>mandatory</u> to upload all the requisite documents on the Govt. Portal. Failure to comply with this requirement will make your application ineligible. VFS India Consular application Centre will then return your application unprocessed.