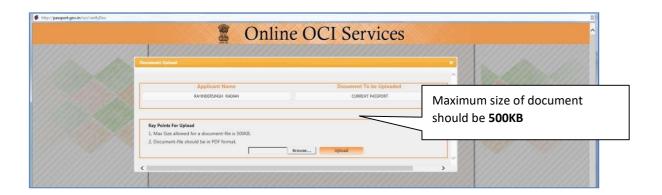

## ⚠ Kindly be ready with Scanned copy of the following items before starting the registration process.

| Applicant's Photo                                                           | The height and width of the Applicant Photo must be equal.                                            |  |  |  |
|-----------------------------------------------------------------------------|-------------------------------------------------------------------------------------------------------|--|--|--|
| The images must be in <b>jpeg or jpg format</b> , with <b>max size 30kb</b> | The <b>minimum</b> dimensions are 360 pixels (width) x 360 pixels (height)                            |  |  |  |
|                                                                             | The <b>maximum</b> dimensions are 900 pixels (width) x 900 pixels (height)                            |  |  |  |
| Applicant's Signature                                                       | The height and width of the Signature Photo must have aspect ratio 3:1                                |  |  |  |
| The images must be in <b>jpeg or jpg format</b> , with <b>max size 30kb</b> | The <b>minimum</b> dimensions are 360 pixels (width) x 120 pixels (height)                            |  |  |  |
|                                                                             | The <b>maximum</b> dimensions are 900 pixels (width) x 300 pixels (height)                            |  |  |  |
|                                                                             | "Paint" software can be used to resize the photos                                                     |  |  |  |
| Documents                                                                   | Max file size allowed for a document file is 500 kb                                                   |  |  |  |
| Document-Upload Section of Online OCI-<br>Registration has 7 categories.    | Please scan the documents in a single file for each category as <b>mentioned below</b> for uploading. |  |  |  |
|                                                                             | The document file should be in <b>PDF format</b>                                                      |  |  |  |
|                                                                             | An A-4 size page document <b>Colour scanned</b> at <b>100 DPI</b> (Dots per                           |  |  |  |
|                                                                             | inch resolution) will generate of file of between 200-250 kb.                                         |  |  |  |

It is <u>mandatory</u> to upload all the requisite documents on the Govt. Portal. Failure to comply with this requirement will make your application ineligible. VFS India Consular application Centre will then return your application unprocessed.