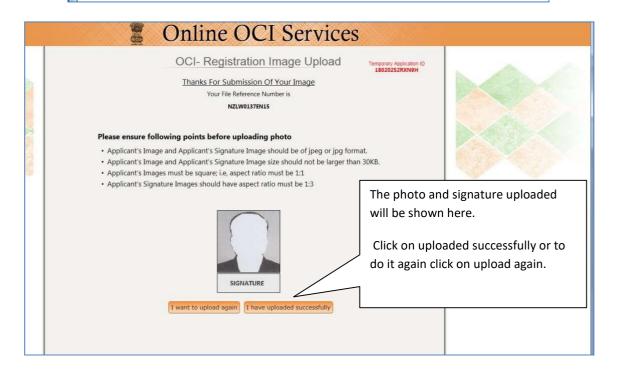

## ⚠ Kindly be ready with Scanned copy of the following items before starting the registration process.

| Applicant's Photo                                                           | The height and width of the Applicant Photo must be equal.                                            |  |  |  |
|-----------------------------------------------------------------------------|-------------------------------------------------------------------------------------------------------|--|--|--|
| The images must be in <b>jpeg or jpg format</b> , with <b>max size 30kb</b> | The <b>minimum</b> dimensions are 360 pixels (width) x 360 pixels (height)                            |  |  |  |
|                                                                             | The <b>maximum</b> dimensions are 900 pixels (width) x 900 pixels (height)                            |  |  |  |
| Applicant's Signature                                                       | The height and width of the Signature Photo must have aspect ratio 3:1                                |  |  |  |
| The images must be in <b>jpeg or jpg format</b> , with <b>max size 30kb</b> | The <b>minimum</b> dimensions are 360 pixels (width) x 120 pixels (height)                            |  |  |  |
|                                                                             | The <b>maximum</b> dimensions are 900 pixels (width) x 300 pixels (height)                            |  |  |  |
|                                                                             | "Paint" software can be used to resize the photos                                                     |  |  |  |
| Documents                                                                   | Max file size allowed for a document file is 500 kb                                                   |  |  |  |
| Document-Upload Section of Online OCI-<br>Registration has 7 categories.    | Please scan the documents in a single file for each category as <b>mentioned below</b> for uploading. |  |  |  |
|                                                                             | The document file should be in <b>PDF format</b>                                                      |  |  |  |
|                                                                             | An A-4 size page document <b>Colour scanned</b> at <b>100 DPI</b> (Dots per                           |  |  |  |
|                                                                             | inch resolution) will generate of file of between 200-250 kb.                                         |  |  |  |