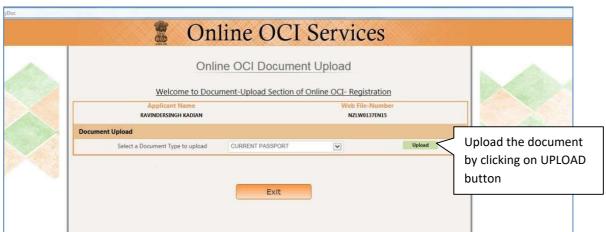

It is <u>mandatory</u> to upload all the requisite documents on the Govt. Portal. Failure to comply with this requirement will make your application ineligible. VFS India Consular application Centre will then return your application unprocessed.