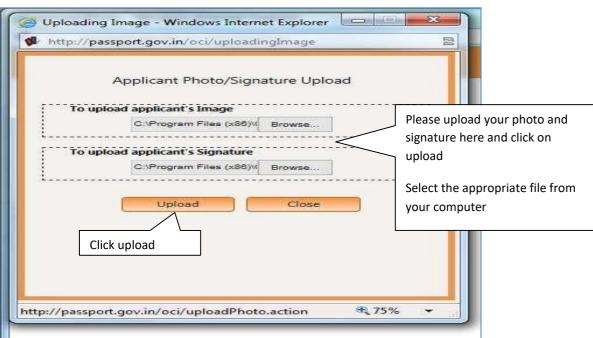

## ⚠ Kindly be ready with Scanned copy of the following items before starting the registration process.

| Applicant's Photo                                                           | The height and width of the Applicant Photo must be equal.                                            |  |  |  |
|-----------------------------------------------------------------------------|-------------------------------------------------------------------------------------------------------|--|--|--|
| The images must be in <b>jpeg or jpg format</b> , with <b>max size 30kb</b> | The <b>minimum</b> dimensions are 360 pixels (width) x 360 pixels (height)                            |  |  |  |
|                                                                             | The <b>maximum</b> dimensions are 900 pixels (width) x 900 pixels (height)                            |  |  |  |
| Applicant's Signature                                                       | The height and width of the Signature Photo must have aspect ratio 3:1                                |  |  |  |
| The images must be in <b>jpeg or jpg format</b> , with <b>max size 30kb</b> | The <b>minimum</b> dimensions are 360 pixels (width) x 120 pixels (height)                            |  |  |  |
|                                                                             | The <b>maximum</b> dimensions are 900 pixels (width) x 300 pixels (height)                            |  |  |  |
|                                                                             | "Paint" software can be used to resize the photos                                                     |  |  |  |
| Documents                                                                   | Max file size allowed for a document file is 500 kb                                                   |  |  |  |
| Document-Upload Section of Online OCI-<br>Registration has 7 categories.    | Please scan the documents in a single file for each category as <b>mentioned below</b> for uploading. |  |  |  |
|                                                                             | The document file should be in <b>PDF format</b>                                                      |  |  |  |
|                                                                             | An A-4 size page document <b>Colour scanned</b> at <b>100 DPI</b> (Dots per                           |  |  |  |
|                                                                             | inch resolution) will generate of file of between 200-250 kb.                                         |  |  |  |