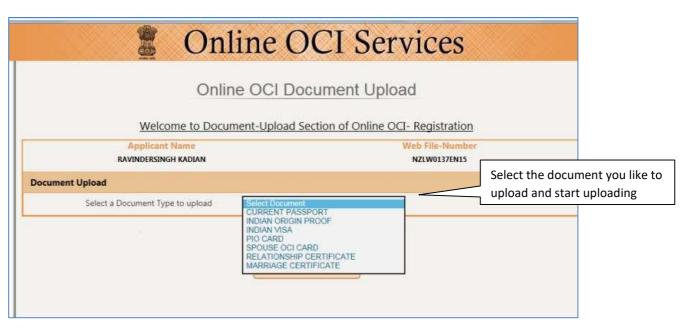

It is <u>mandatory</u> to upload all the requisite documents on the Govt. Portal. Failure to comply with this requirement will make your application ineligible. VFS India Consular application Centre will then return your application unprocessed.

| Categories              | For Adults [age18 and above]                                                                                                                                                                                                                                                                                                                                                                        | For Minors/ Newborn                                                                                                                                                                                                                                                | For applicants applying on basis of Spouse                                                                                 |
|-------------------------|-----------------------------------------------------------------------------------------------------------------------------------------------------------------------------------------------------------------------------------------------------------------------------------------------------------------------------------------------------------------------------------------------------|--------------------------------------------------------------------------------------------------------------------------------------------------------------------------------------------------------------------------------------------------------------------|----------------------------------------------------------------------------------------------------------------------------|
| <b>Current Passport</b> | Current passport copy and Citizenship Certificate                                                                                                                                                                                                                                                                                                                                                   | Current passport copy and Birth Certificate                                                                                                                                                                                                                        | Current passport copy                                                                                                      |
| Indian Origin<br>Proof  | Cancelled Indian passport (first and last page) with stamp showing 'Cancelled on acquiring foreign citizenship' as one file. In case, there is no Indian origin proof, Nativity Certificate can be uploaded here.  For applicants that do not have or never obtained an Indian passport, they can upload their 'Nativity Certificate' or 'OCI or PIO card of their parent as proof of Indian origin | passport and renunciation certificate [If applicable]  If applicant born outside India and never had any Indian passport, upload first and last page of both parent's surrendered Indian passports showing the 'Cancelled on acquiring foreign citizenship' stamp. | Spouse's surrendered Indian passport (first and last page) showing the 'Cancelled on acquiring foreign citizenship' stamp. |
| Indian Visa             | Previous Indian Visa copy [If available]                                                                                                                                                                                                                                                                                                                                                            | Previous Indian Visa copy<br>[If available]                                                                                                                                                                                                                        | Previous Indian Visa copy [If available]                                                                                   |
| PIO Card                | If already a PIO card<br>holder than copy of PIO<br>card                                                                                                                                                                                                                                                                                                                                            | If already a PIO card holder than copy of PIO card                                                                                                                                                                                                                 | If already a PIO card holder than copy of PIO card                                                                         |
| Spouse OCI Card         | Upload spouse's OCI card first and last page as one file                                                                                                                                                                                                                                                                                                                                            |                                                                                                                                                                                                                                                                    | Copy of Spouse OCI card if applicable                                                                                      |

| Relationship<br>Certificate |                                                        | Copy of parents Indian<br>passport or OCI card OR<br>Statement of live birth<br>Certificate reflecting both<br>parent's names | OCI undertaking for spouse           |
|-----------------------------|--------------------------------------------------------|-------------------------------------------------------------------------------------------------------------------------------|--------------------------------------|
| Marriage                    | Marriage Certificate or                                | Copy of parents' Marriage                                                                                                     | Marriage Certificate attested by the |
| Certificate                 | Divorce or Death Certificates can be uploaded here, if | Certificate<br>Joint Notarized affidavitif                                                                                    | concerned Govt.                      |
|                             | applicable                                             | applicable                                                                                                                    |                                      |