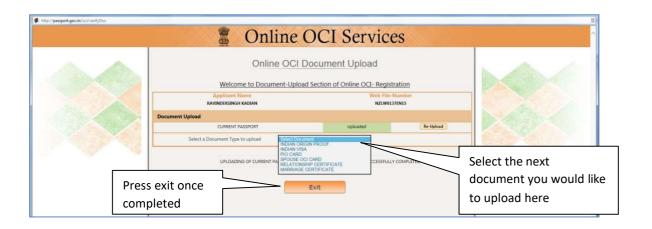

| Categories              | For Adults [age18 and above]                                                                                                                                                                                                                                                                                                                                                                        | For Minors/ Newborn                                                                                                                                                                                                                                                | For applicants applying on basis of Spouse                                                                                 |
|-------------------------|-----------------------------------------------------------------------------------------------------------------------------------------------------------------------------------------------------------------------------------------------------------------------------------------------------------------------------------------------------------------------------------------------------|--------------------------------------------------------------------------------------------------------------------------------------------------------------------------------------------------------------------------------------------------------------------|----------------------------------------------------------------------------------------------------------------------------|
| <b>Current Passport</b> | Current passport copy and Citizenship Certificate                                                                                                                                                                                                                                                                                                                                                   | Current passport copy and Birth Certificate                                                                                                                                                                                                                        | Current passport copy                                                                                                      |
| Indian Origin<br>Proof  | Cancelled Indian passport (first and last page) with stamp showing 'Cancelled on acquiring foreign citizenship' as one file. In case, there is no Indian origin proof, Nativity Certificate can be uploaded here.  For applicants that do not have or never obtained an Indian passport, they can upload their 'Nativity Certificate' or 'OCI or PIO card of their parent as proof of Indian origin | passport and renunciation certificate [If applicable]  If applicant born outside India and never had any Indian passport, upload first and last page of both parent's surrendered Indian passports showing the 'Cancelled on acquiring foreign citizenship' stamp. | Spouse's surrendered Indian passport (first and last page) showing the 'Cancelled on acquiring foreign citizenship' stamp. |
| Indian Visa             | Previous Indian Visa copy [If available]                                                                                                                                                                                                                                                                                                                                                            | Previous Indian Visa copy<br>[If available]                                                                                                                                                                                                                        | Previous Indian Visa copy [If available]                                                                                   |
| PIO Card                | If already a PIO card<br>holder than copy of PIO<br>card                                                                                                                                                                                                                                                                                                                                            | If already a PIO card holder than copy of PIO card                                                                                                                                                                                                                 | If already a PIO card holder than copy of PIO card                                                                         |
| Spouse OCI Card         | Upload spouse's OCI card first and last page as one file                                                                                                                                                                                                                                                                                                                                            |                                                                                                                                                                                                                                                                    | Copy of Spouse OCI card if applicable                                                                                      |

| Relationship<br>Certificate |                                                        | Copy of parents Indian<br>passport or OCI card OR<br>Statement of live birth<br>Certificate reflecting both<br>parent's names | OCI undertaking for spouse           |
|-----------------------------|--------------------------------------------------------|-------------------------------------------------------------------------------------------------------------------------------|--------------------------------------|
| Marriage                    | Marriage Certificate or                                | Copy of parents' Marriage                                                                                                     | Marriage Certificate attested by the |
| Certificate                 | Divorce or Death Certificates can be uploaded here, if | Certificate<br>Joint Notarized affidavitif                                                                                    | concerned Govt.                      |
|                             | applicable                                             | applicable                                                                                                                    |                                      |