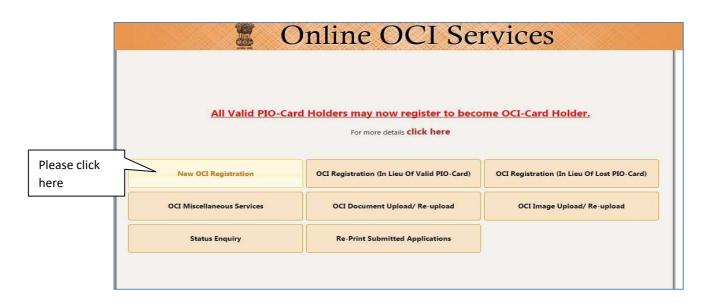

## Step by Step Instructions & checklist for applying Fresh OCI

The completion of the application may take up to 30 minutes

Please go to following link to start the application: <a href="https://ociservices.gov.in/">https://ociservices.gov.in/</a>

next page