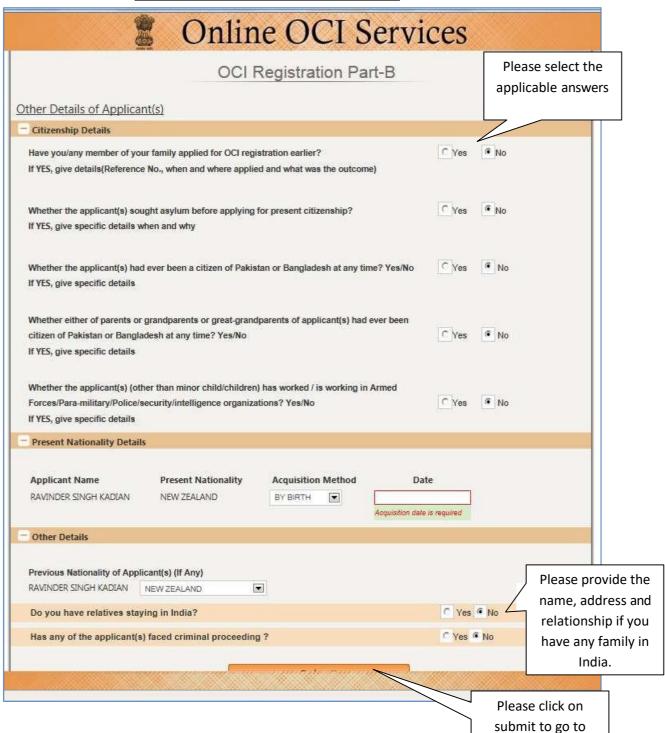

Please go to following link to start the application: <a href="https://ociservices.gov.in/">https://ociservices.gov.in/</a>

next page