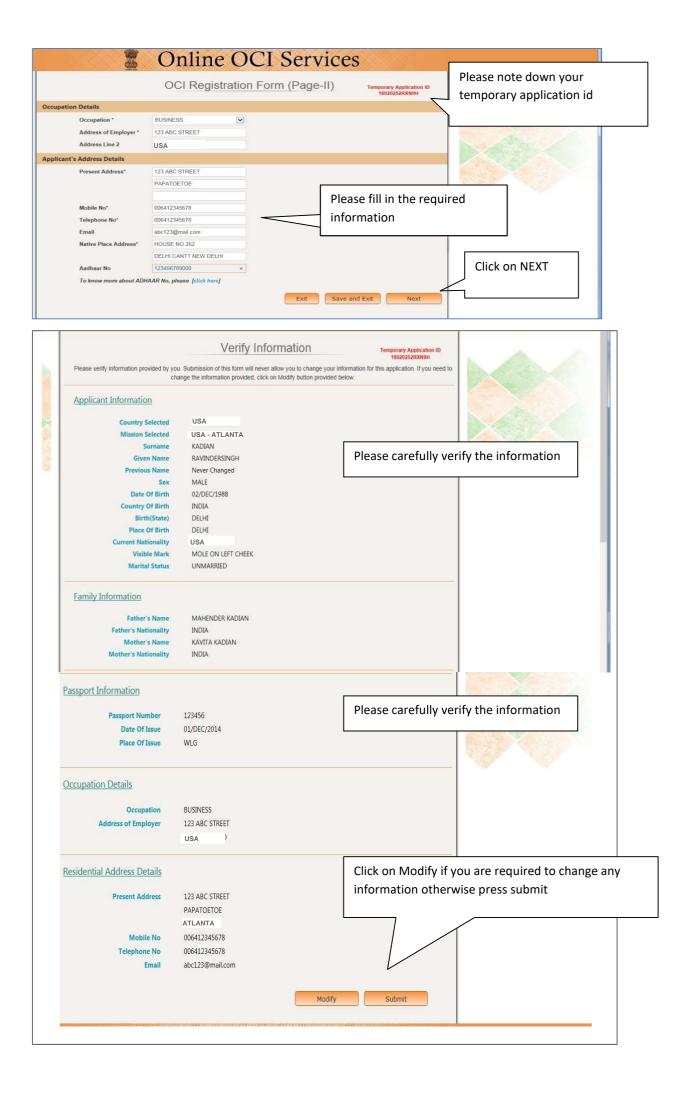

## Step by Step Instructions & checklist for applying Fresh OCI

The completion of the application may take up to 30 minutes