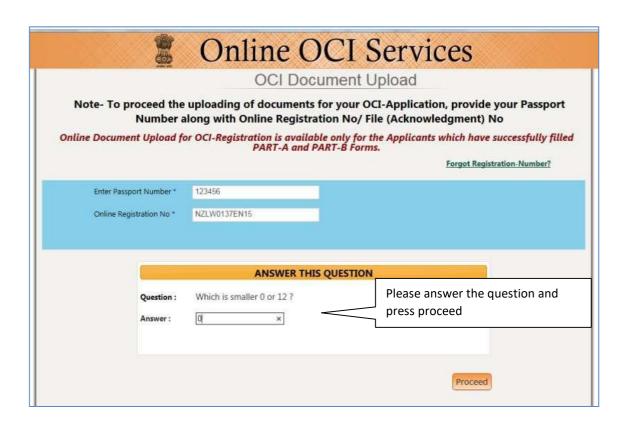

It is <u>mandatory</u> to upload all the requisite documents on the Govt. Portal. Failure to comply with this requirement will make your application ineligible. VFS India Consular application Centre will then return your application unprocessed.