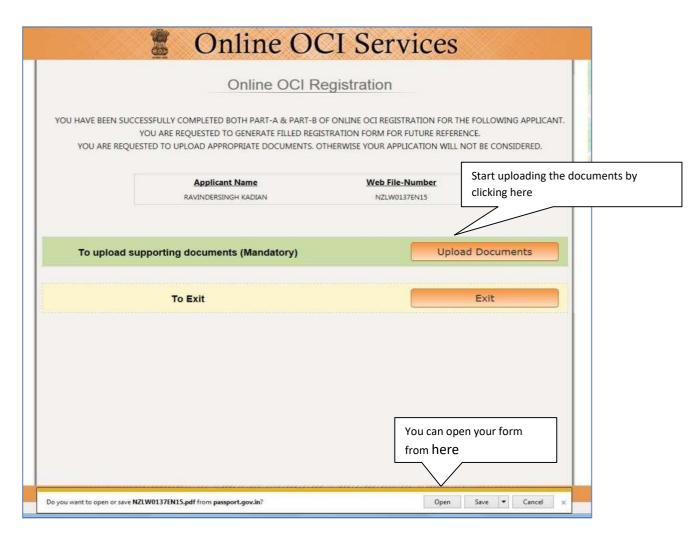

It is <u>mandatory</u> to upload all the requisite documents on the Govt. Portal. Failure to comply with this requirement will make your application ineligible. VFS India Consular application Centre will then return your application unprocessed.