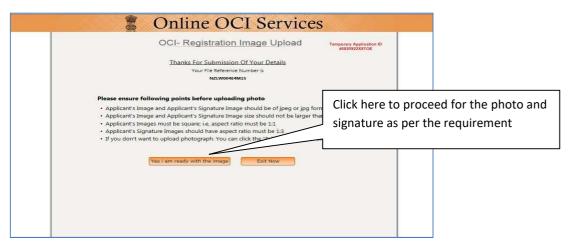

## ⚠ Kindly be ready with Scanned copy of the following items before starting the registration process.

| Applicant's Photo                                                           | The height and width of the Applicant Photo must be equal.                                            |  |  |  |
|-----------------------------------------------------------------------------|-------------------------------------------------------------------------------------------------------|--|--|--|
| The images must be in <b>jpeg or jpg format</b> , with <b>max size 30kb</b> | The <b>minimum</b> dimensions are 360 pixels (width) x 360 pixels (height)                            |  |  |  |
|                                                                             | The <b>maximum</b> dimensions are 900 pixels (width) x 900 pixels (height)                            |  |  |  |
| Applicant's Signature                                                       | The height and width of the Signature Photo must have aspect ratio 3:1                                |  |  |  |
| The images must be in <b>jpeg or jpg format</b> , with <b>max size 30kb</b> | The <b>minimum</b> dimensions are 360 pixels (width) x 120 pixels (height)                            |  |  |  |
|                                                                             | The <b>maximum</b> dimensions are 900 pixels (width) x 300 pixels (height)                            |  |  |  |
|                                                                             | "Paint" software can be used to resize the photos                                                     |  |  |  |
| Documents                                                                   | Max file size allowed for a document file is 500 kb                                                   |  |  |  |
| Document-Upload Section of Online OCI-<br>Registration has 7 categories.    | Please scan the documents in a single file for each category as <b>mentioned below</b> for uploading. |  |  |  |
|                                                                             | The document file should be in <b>PDF format</b>                                                      |  |  |  |
|                                                                             | An A-4 size page document <b>Colour scanned</b> at <b>100 DPI</b> (Dots per                           |  |  |  |
|                                                                             | inch resolution) will generate of file of between 200-250 kb.                                         |  |  |  |