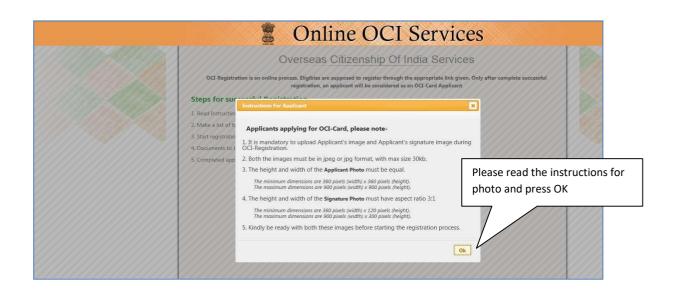

## ⚠ Kindly be ready with Scanned copy of the following items before starting the registration process.

| Applicant's Photo                                                           | The height and width of the Applicant Photo must be equal.                                            |  |  |  |
|-----------------------------------------------------------------------------|-------------------------------------------------------------------------------------------------------|--|--|--|
| The images must be in <b>jpeg or jpg format</b> , with <b>max size 30kb</b> | The <b>minimum</b> dimensions are 360 pixels (width) x 360 pixels (height)                            |  |  |  |
|                                                                             | The <b>maximum</b> dimensions are 900 pixels (width) x 900 pixels (height)                            |  |  |  |
| Applicant's Signature                                                       | The height and width of the Signature Photo must have aspect ratio 3:1                                |  |  |  |
| The images must be in <b>jpeg or jpg format</b> , with <b>max size 30kb</b> | The <b>minimum</b> dimensions are 360 pixels (width) x 120 pixels (height)                            |  |  |  |
|                                                                             | The <b>maximum</b> dimensions are 900 pixels (width) x 300 pixels (height)                            |  |  |  |
|                                                                             | "Paint" software can be used to resize the photos                                                     |  |  |  |
| Documents                                                                   | Max file size allowed for a document file is 500 kb                                                   |  |  |  |
| Document-Upload Section of Online OCI-<br>Registration has 7 categories.    | Please scan the documents in a single file for each category as <b>mentioned below</b> for uploading. |  |  |  |
|                                                                             | The document file should be in <b>PDF format</b>                                                      |  |  |  |
|                                                                             | An A-4 size page document <b>Colour scanned</b> at <b>100 DPI</b> (Dots per                           |  |  |  |
|                                                                             | inch resolution) will generate of file of between 200-250 kb.                                         |  |  |  |