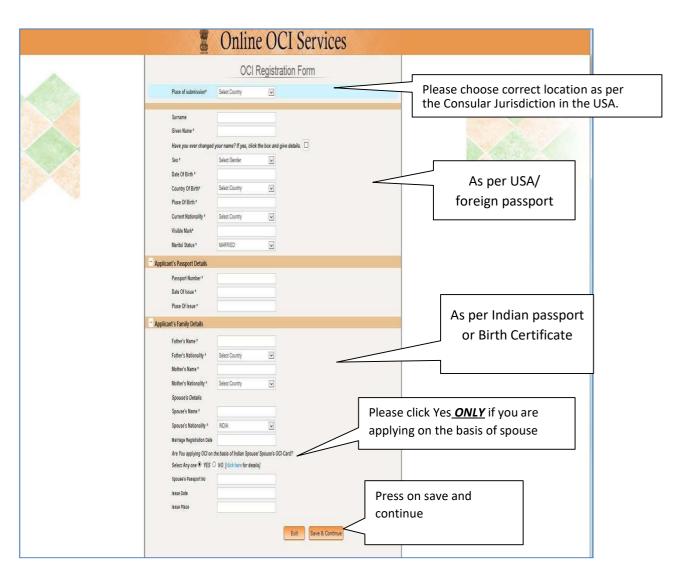

## Step by Step Instructions & checklist for applying Fresh OCI

The completion of the application may take up to 30 minutes