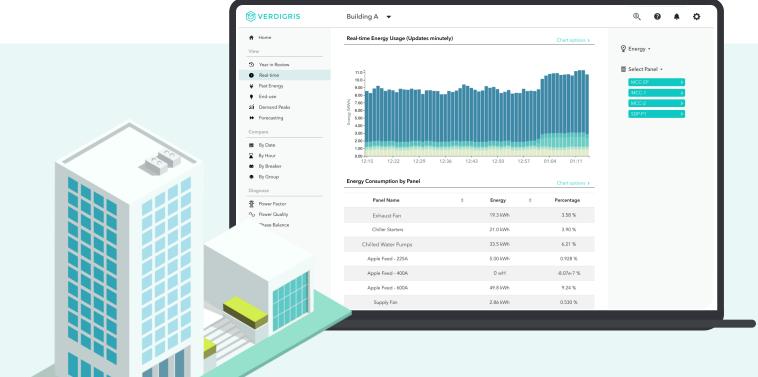

#### Detailed data and analytics you can act on

- Get full visibility into energy consumption down to the device level, for clear cost allocation between landlord and tenant spaces
- Maximize profitability with improved energy efficiency and automated demand response
- Attract higher quality tenants with smart building technology
- Proactively find issues before they impact tenant comfort
- Prioritize, measure & verify the impact of energy efficient upgrades

#### Add automation for effortless savings

Reduce energy consumption and save money effortlessly with real-time HVAC optimization. No additional effort from onsite staff required.

Our AI combines real-time, high-frequency meter data with local weather, utility pricing, and building management system (BMS) data to create forecasts and adjustments that are quantifiable, auditable, and trustworthy.