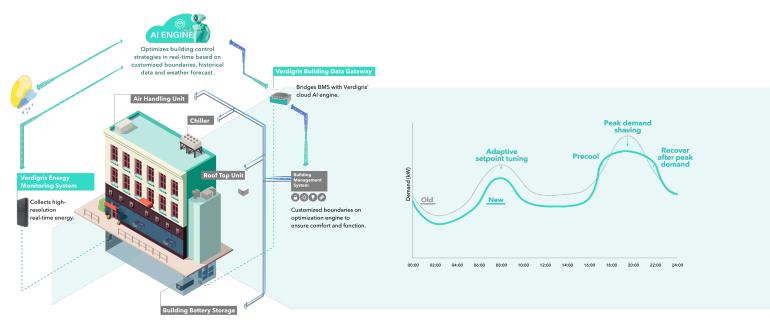

# Save money effortlessly with automated HVAC optimization

Our AI learns your building's energy patterns and automatically adjusts controls throughout the day to deliver >\$0.10 per square foot on average.

#### Add automation for effortless savings

Reduce energy consumption and save money effortlessly with real-time HVAC optimization. No additional effort from onsite staff required.

Our AI combines real-time, high-frequency meter data with local weather, utility pricing, and building management system (BMS) data to create forecasts and adjustments that are quantifiable, auditable, and trustworthy.

Verdigris customers have seen savings of \$0.10-\$0.30 per square foot using Adaptive Automation.