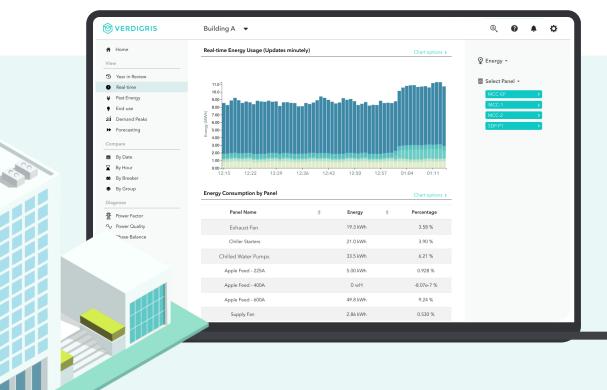

### Detailed data and analytics you can act on

- Get full visibility into energy consumption down to the device level, for clear cost allocation between landlord and tenant spaces
- Maximize profitability with improved energy efficiency and automated demand response
- Attract higher quality tenants with smart building technology
- Proactively find issues before they impact tenant comfort
- Prioritize, measure & verify the impact of energy efficient upgrades