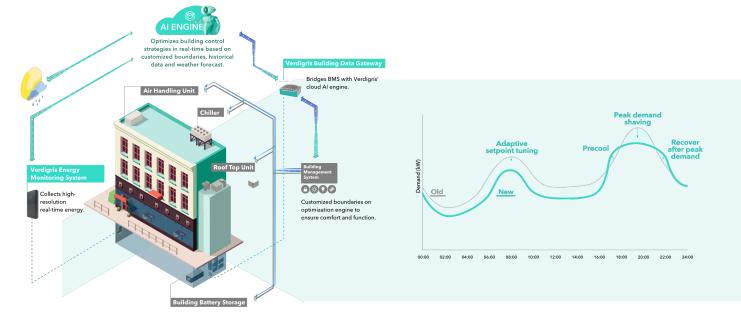

# Save money effortlessly with automated HVAC optimization

Our AI learns your building's energy patterns and automatically adjusts controls throughout the day to deliver >30% yearly ROI on average.

#### Add automation for effortless savings

Reduce energy consumption and save money effortlessly with real-time HVAC optimization. No additional effort from onsite staff required.

Our AI combines real-time, high-frequency meter data with local weather, utility pricing, and building management system (BMS) data to create forecasts and adjustments that are quantifiable, auditable, and trustworthy.