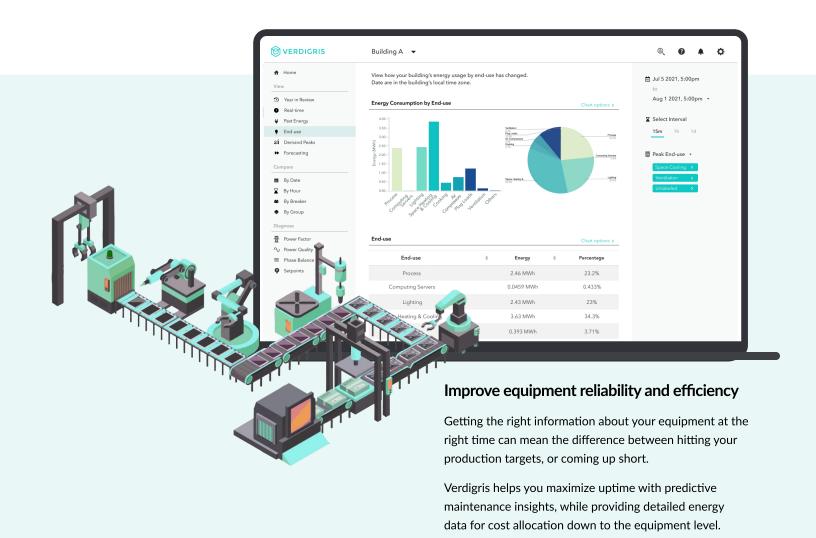

## Avoid downtime and maximize savings with real-time energy intelligence

- Get visibility down to the device level with best-in-class
  8 kHz sampling rate
- Access data from anywhere, in the Verdigris dashboard or via API integrations
- Maximize equipment reliability with predictive maintenance insights
- Detect and diagnose power quality and phase imbalance issues
- Analyze process vs. auxiliary energy consumption to find ways to save

## Allocate your energy costs down to the equipment level

Verdigris' highly-granular data helps you understand exactly where you are spending your money in your operation, so you can allocate the true cost of energy for each product.

This data can also help you accurately label the carbon impact of each product, as your customers increasingly seek out transparent and sustainable supply chains.