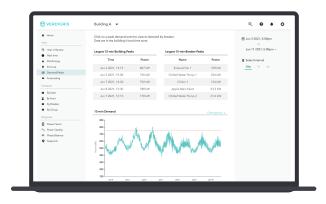

## Avoid downtime and maximize savings with real-time energy intelligence

- Get visibility down to the device level with best-in-class
  8 kHz sampling rate
- Access data from anywhere, in the Verdigris dashboard or via API integrations
- Maximize equipment reliability with predictive maintenance insights
- Detect and diagnose power quality and phase imbalance issues
- Analyze process vs. auxiliary energy consumption to find ways to save