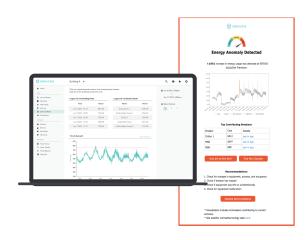

## Prevent equipment downtime and damage

Verdigris AI analyzes each waveform to detect equipment faults, and alerts proactively notify about potential issues.