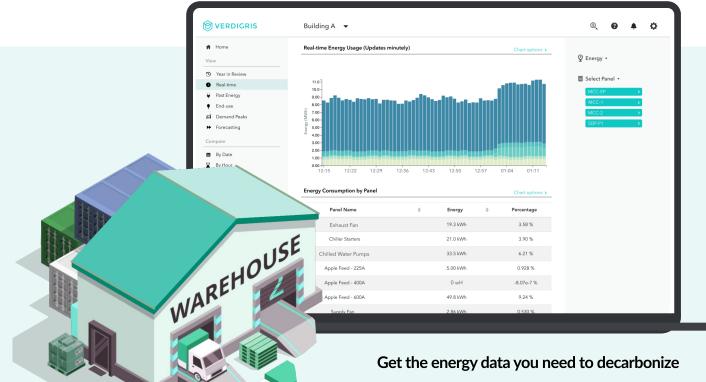

### Capture highly-granular data down to the circuit level

Our IoT energy meters are simple and scalable to install, for the lowest cost per metered endpoint in the industry.

# Monitor equipment health & prevent unexpected downtime

- Get full visibility into energy consumption down to the device level
- Maximize equipment reliability and prevent electrically-driven outages
- Identify maintenance issues before they cause failures, without rolling trucks
- Remotely monitor efficient charging of forklifts and other robotic equipment
- Prioritize, measure and verify the impact of energy efficient upgrades

# Energy monitoring that keeps pace with your business and buildings

The people and equipment in your building change all the time. Your monitoring solution should be able to keep up.

Verdigris end use classification automatically identifies which equipment is which based on its electrical signature. So you can maintain your data accuracy through reconfigurations, and compare energy usage before and after.