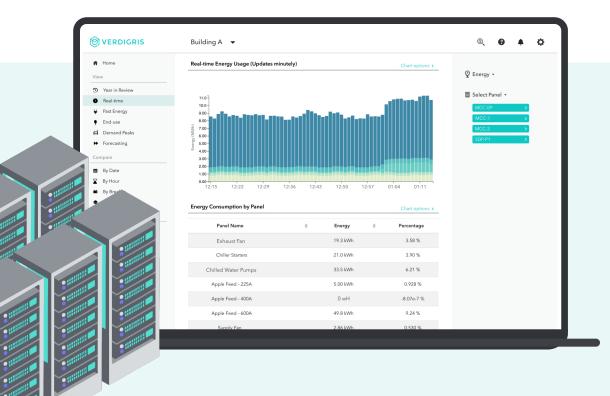

### Real-time energy monitoring and analytics

The pace of digitization has accelerated, and with 5G gaining momentum the demands on your data center are increasing rapidly.

Verdigris can help you optimize energy efficiency and plan your capacity upgrades at just the right time, deferring capital expenditures until they are really needed, with granular, real-time electrical data.

# Capture highly-granular data down to the circuit level

Our IoT energy meters are simple and scalable to install, collecting the highest quality data for the lowest cost per metered endpoint in the industry.

# Improve power usage effectiveness (PUE)

See exactly what's happening with your energy consumption, so you can optimize your power and cooling loads to improve PUE.

# Maintain the reliability of your critical infrastructure

Detect and diagnose equipment issues before uptime is impacted, from power quality anomalies to chillers running when they shouldn't be.

### Detailed data and analytics you can act on

- Get full visibility into energy consumption down to the device level
- Collect highly granular electrical data for the lowest cost per metered endpoint
- Integrate real-time data into your data center operations and DCIM
- Optimize power and cooling to improve energy efficiency while maintaining reliability
- Detect anomalies to proactively identify equipment issues and improve maintenance
- Diagnose power quality issues to prevent downtime from unplanned equipment outages