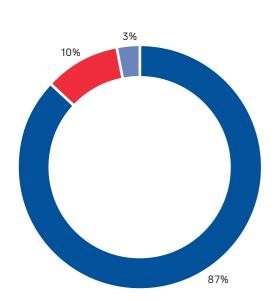

nvironmental       | Occupational<br>Health & Safety | Energy              | Produced with green electricity |
|--------------------|---------------------|---------------------------------|---------------------|---------------------------------|
| ISO 9001 certified | ISO 14001 certified | ISO 45001 certified             | ISO 50001 certified |                                 |

#### **Product declarations**

| Environmental Product<br>Declaration | Health Product Declaration | Building Product Declaration | SuPIM Data Sheet |
|--------------------------------------|----------------------------|------------------------------|------------------|
| <b>✓</b>                             | <b>✓</b>                   |                              |                  |

#### Material used (%)





## The GWP¹ across the life cycle is 306 kg CO₂e

This is similar to the CO<sub>2</sub> produced from a roundtrip flight from Washington to Pittsburgh (600 km)



<sup>&</sup>lt;sup>1</sup> Carbon dioxide equivalent (CO<sub>2</sub>e) is the universal unit of measurement to indicate the global warming potential (GWP) of each of the six greenhouse gases, expressed in terms of the GWP of one unit of carbon dioxide. It is used to evaluate releasing (or avoiding releasing) different greenhouse gases against a common basis.



Scan the QR code or click here for more information about sustainability



Scan the QR code or click here for more information about our sustainability product declaration.



#### Description

dormakaba introduces ALTERRA demountable partition systems which are versati