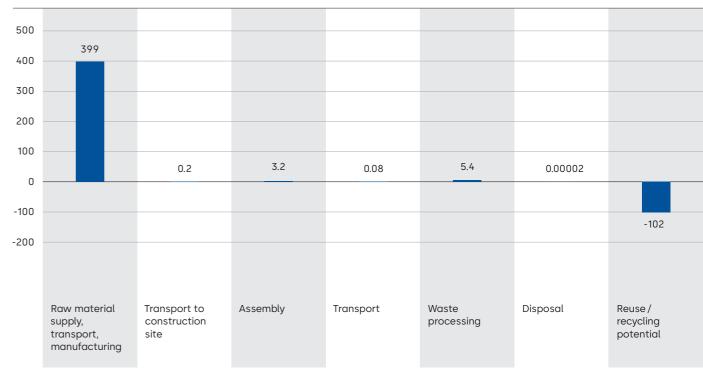

ide. It is used to evaluate releasing (or avoiding releasing) different greenhouse gases against a common basis.



Scan the QR code or click here for more information about sustainability



Scan the QR code or click here for more information about our sustainability product declaration.



#### Description

dormakaba introduces ALTERRA demountable partition systems which are versatile and open to infinite possibilities. The design flexibility of the profiling system, allows seamless integration with concealed hardware, electronic locks with BLE Technology and thereby enablessmart access control within any premises. ALTERRA profile systems enable retrofitting in existing office spaces with minimal alterations.

### Total Global Warming Potential per life cycle stage (kg CO<sub>2</sub>e)