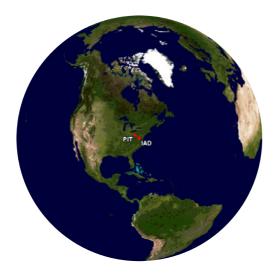

## The GWP¹ across the life cycle is 306 kg CO₂e

This is similar to the CO<sub>2</sub> produced from a roundtrip flight from Washington to Pittsburgh (600 km)

<sup>&</sup>lt;sup>1</sup> Carbon dioxide equivalent (CO<sub>2</sub>e) is the universal unit of measurement to indicate the global warming potential (GWP) of each of the six greenhouse gases, expressed in terms of the GWP of one unit of carbon dioxide. It is used to evaluate releasing (or avoiding releasing) different greenhouse gases against a common basis.