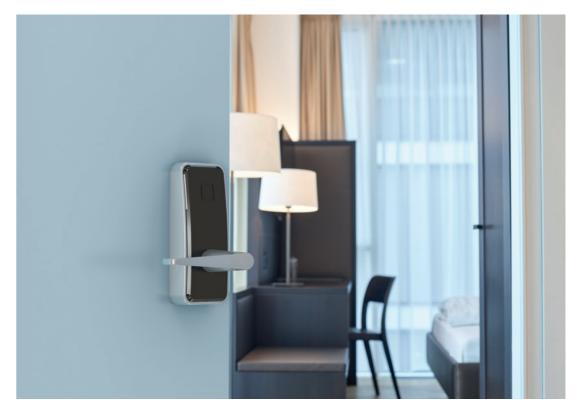

## Description

The Saffire LX-M Mortise Lock is a sleek, contemporary Radio Frequency Identification (RFID) lock with a small footprint designed with the latest connectivity and security conveniences for multi-housing properties. The Saffire LX-M provides an easy-to-use, secure, and flexible solution. With its sleek curves and clean aesthetics, Saffire LX-M results in a lock design that integrates seamlessly with your property décor.