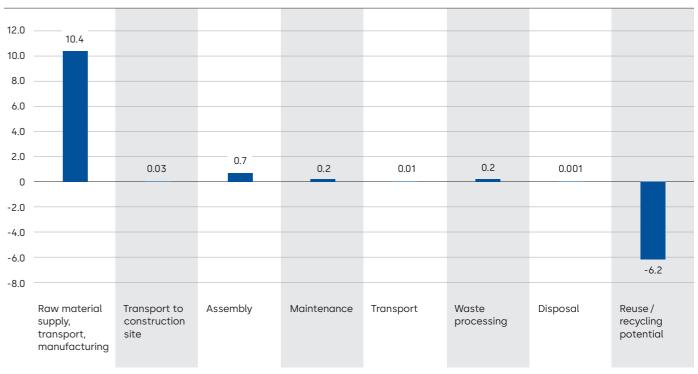

used to evaluate releasing (or avoiding releasing) different greenhouse gases against a common basis.



Scan the QR code or click here for more information about sustainability



Scan the QR code or click here for more information about our sustainability product declaration.



## Description

The Saffire LX-M Mortise Lock is a sleek, contemporary Radio Frequency Identification (RFID) lock with a small footprint designed with the latest connectivity and security conveniences for multi-housing properties. The Saffire LX-M provides an easy-to-use, secure, and flexible solution. With its sleek curves and clean aesthetics, Saffire LX-M results in a lock design that integrates seamlessly with your property décor.

## Total Global Warming Potential per life cycle stage (kg CO<sub>2</sub>e)