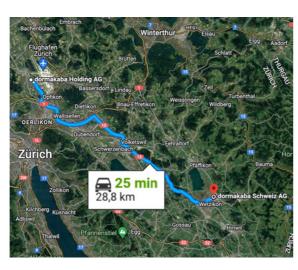

## The GWP¹ across the life cycle is 5 kg CO₂e

This is similar to the CO<sub>2</sub> produced from a road trip with a diesel mid-range car from Rümlang to Wetzikon

<sup>&</sup>lt;sup>1</sup> Carbon dioxide equivalent (CO<sub>2</sub>e) is the universal unit of measurement to indicate the global warming potential (GWP) of each of the six greenhouse gases, expressed in terms of the GWP of one unit of carbon dioxide. It is used to evaluate releasing (or avoiding releasing) different greenhouse gases against a common basis.