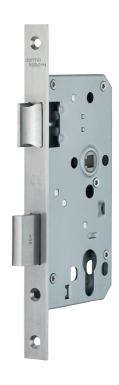

# DL 200 / 300 Mortise lock series

**Key Figures** 

**Lifetime per unit:** 15 years **Weight per unit:** 1.4 kg

Production location: Guangdong Province, China

### **Description**

dormakaba mortise lock series DL 200/300 for timber and steel doors. DL 200/300 is a complementary EuroSize lockset series. A range of mechanically operated locks for doors in buildings. A complete range of highquality products and functional reliability. With the use of highgrade materials, precise production techniques and a comprehensive quality management system, all dormakaba locks meet demanding technical specifications.