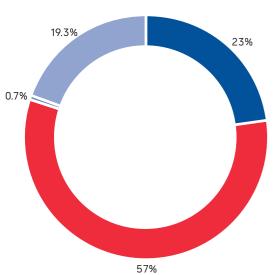

## The GWP¹ across the life cycle is 2 kg CO₂e

This is similar to the CO<sub>2</sub> produced from a road trip with a diesel mid-range car from Rümlang to Zürich airport

<sup>&</sup>lt;sup>1</sup> Carbon dioxide equivalent (CO<sub>2</sub>e) is the universal unit of measurement to indicate the global warming potential (GWP) of each of the six greenhouse gases, expressed in terms of the GWP of one unit of carbon dioxide. It is used to evaluate releasing (or avoiding releasing) different greenhouse gases against a common basis.