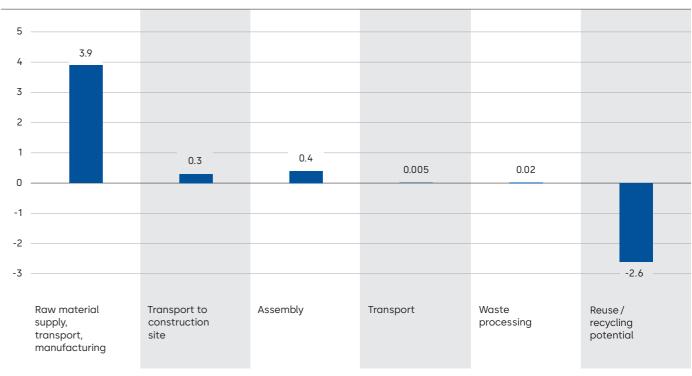

uate releasing (or avoiding releasing) different greenhouse gases against a common basis.



Scan the QR code or click here for more information about sustainability



Scan the QR code or click here for more information about our sustainability product declaration.



### **Description**

dormakaba mortise lock series DL 200/300 for timber and steel doors. DL 200/300 is a complementary EuroSize lockset series. A range of mechanically operated locks for doors in buildings. A complete range of highquality products and functional reliability. With the use of highgrade materials, precise production techniques and a comprehensive quality management system, all dormakaba locks meet demanding technical specifications.

## Total Global Warming Potential per life cycle stage (kg CO<sub>2</sub>e)