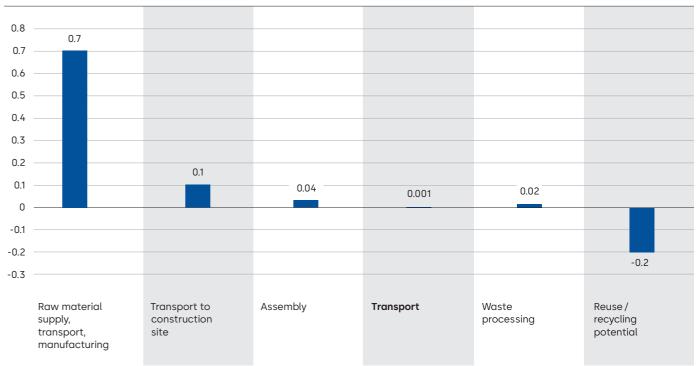

enhouse gases, expressed in terms of the GWP of one unit of carbon dioxide. It is used to evaluate releasing (or avoiding releasing) different greenhouse gases against a common basis.



Scan the QR code or click here for more information about sustainability



Scan the QR code or click here for more information about our sustainability product declaration.

### Description

pextra+, pextra Q, pextra and AP2000 are serrated master key systems representing the high-quality segment. Furthermore, pextra+, pextra Q and pextra are patented and offer legal protection against commerical imitation. Duplicate keys are only made by dormakaba itself or by authorized partners and require identification by means of a security card.

# Total Global Warming Potential per life cycle stage (kg $CO_2e$ )