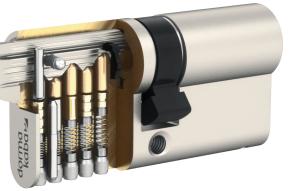

# pextra Q, pextra+, pextra, AP 2000 **Serrated double cylinders**

**Key Figures** 

Lifetime per unit: 15 years Weight per unit: 0.26 kg Production location: Herzogenburg, Austria

### Description

pextra+, pextra Q, pextra and AP2000 are serrated master key systems representing the high-quality segment. Furthermore, pextra+, pextra Q and pextra are patented and offer legal protection against commerical imitation. Duplicate keys are only made by dormakaba itself or by authorized partners and require identification by means of a security card.