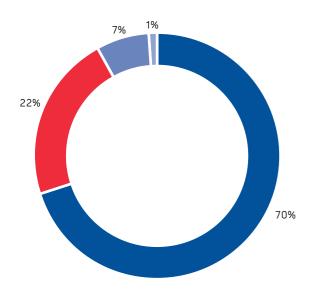

| Environmental       | Occupational<br>Health & Safety | Energy | Produced with green electricity |
|--------------------|---------------------|---------------------------------|--------|---------------------------------|
| ISO 9001 certified | ISO 14001 certified | ISO 45001 certified             |        |                                 |

#### **Product declarations**

| Environmental Product<br>Declaration | Health Product Declaration | Building Product Declaration | SuPIM Data Sheet |
|--------------------------------------|----------------------------|------------------------------|------------------|
| <b>v</b>                             |                            |                              |                  |

## Material used (%)

Brass Nickel silver Steel Plastic



# The GWP<sup>1</sup> across the life cycle is 0.7 kg $CO_2e$

This is similar to the  $CO_2$  produced from a road trip with a diesel mid-range car from Rümlang to Zürich airport



<sup>1</sup> Carbon dioxide equivalent (CO<sub>2</sub>e) is the universal unit of measurement to indicate the global warming potential (GWP) of each of the six greenhouse gases, expressed in terms of the GWP of one unit of carbon dioxide. It is used to evaluate releasing (or avoiding releasing) different greenhouse gases against a common basis.



Scan the QR code or click here for more information about sustainability



Scan the QR code or click here for more information about our sustainability product declaration.

### Description

pextra+, pextra Q, pextra and AP2000 are serrated master key systems repr