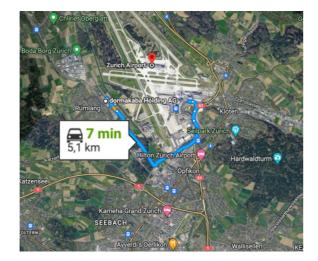

# The GWP<sup>1</sup> across the life cycle is 0.7 kg $CO_2e$

This is similar to the  $CO_2$  produced from a road trip with a diesel mid-range car from Rümlang to Zürich airport

<sup>1</sup> Carbon dioxide equivalent (CO<sub>2</sub>e) is the universal unit of measurement to indicate the global warming potential (GWP) of each of the six greenhouse gases, expressed in terms of the GWP of one unit of carbon dioxide. It is used to evaluate releasing (or avoiding releasing) different greenhouse gases against a common basis.