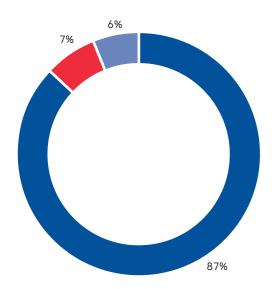

Health & Safety | Energy              | Produced with green electricity |
|--------------------|---------------------|---------------------------------|---------------------|---------------------------------|
| ISO 9001 certified | ISO 14001 certified | ISO 45001 certified             | ISO 50001 certified |                                 |

#### **Product declarations**

| Environmental Product<br>Declaration | Health Product Declaration | Building Product Declaration | SuPIM Data Sheet |
|--------------------------------------|----------------------------|------------------------------|------------------|
| ✓                                    | ~                          |                              |                  |

#### Material used (%)

■ Base profiles ■ Seals ■ Accessories



## The GWP<sup>1</sup> across the life cycle is 950 kg $CO_2e$

This is similar to the CO<sub>2</sub> produced from a roundtrip flight from Oslo to Lisbon (5,500 km)



<sup>1</sup> Carbon dioxide equivalent (CO<sub>2</sub>e) is the universal unit of measurement to indicate the global warming potential (GWP) of each of the six greenhouse gases, expressed in terms of the GWP of one unit of carbon dioxide. It is used to evaluate releasing (or avoiding releasing) different greenhouse gases against a common basis.



Scan the QR code or click here for more information about sustainability



Scan the QR code or click here for more information about our sustainability product declaration.



#### Description

dormakaba introduces ALTERRA demountable partition systems which are versatile and o