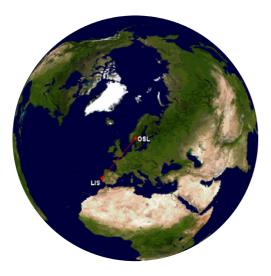

## The GWP<sup>1</sup> across the life cycle is 950 kg $CO_2e$

This is similar to the CO<sub>2</sub> produced from a roundtrip flight from Oslo to Lisbon (5,500 km)

<sup>1</sup> Carbon dioxide equivalent (CO<sub>2</sub>e) is the universal unit of measurement to indicate the global warming potential (GWP) of each of the six greenhouse gases, expressed in terms of the GWP of one unit of carbon dioxide. It is used to evaluate releasing (or avoiding releasing) different greenhouse gases against a common basis.