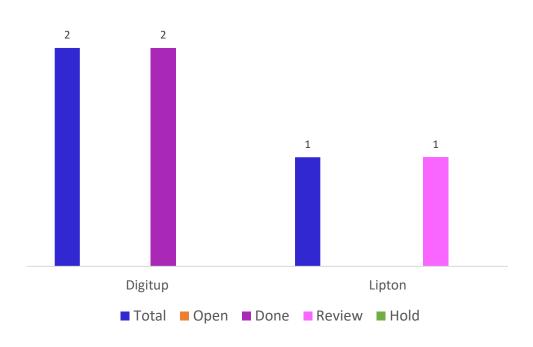

#### **BAU Ticket Summary & Highlight - Lipton US**

- US: Bazaar voice social commerce script implementation over green tea landing page has been done. - 8 hours
- US: Bazaar voice social commerce script has been implemented over black tea product page: https://www.lipton.com/us/en/our-teas/black-tea/ - 3 hours
- Product image has been updated over page: Page URL: https://www.lipton.com/us/en/our-teas/black-tea/ via bynder assent link. - 1 hour
- Cookies used over US market have been reviewed and approved over Silktide platform to improve the Silktide score.