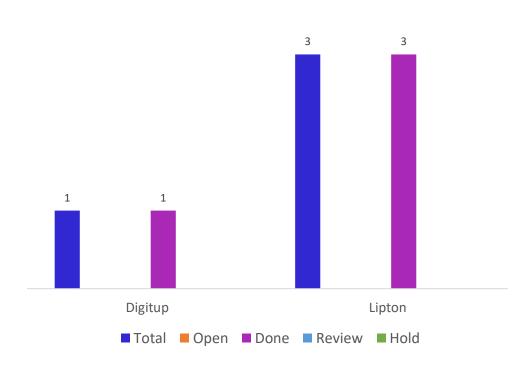

### **BAU Ticket Summary - Lipton Turkey**

- New Website with single page has been developed and certain redirection and integration tasks are under progress for the page . - 10 hours. - In Review
- H1 heading issue over page "https://www.lipton.com/tr/home/" has been fixed to follow SEO rules and improve score.
- Cookies used over TR market have been reviewed and approved over Silktide platform to improve the Silktide score.