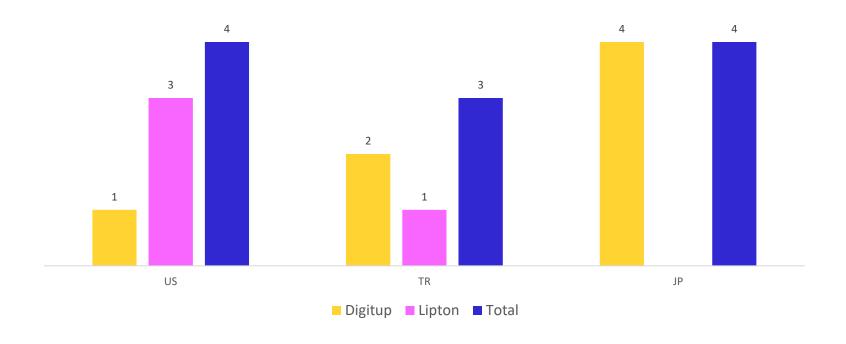

#### **BAU Ticket Summary & Highlight - Lipton US**

- US: Bazaar voice social commerce script implementation over green tea landing page has been done. - 8 hours
- US: Bazaar voice social commerce script has been implemented over black tea product page: https://www.lipton.com/us/en/our-teas/black-tea/ - 3 hours
- Product image has been updated over page: Page URL: https://www.lipton.com/us/en/our-teas/black-tea/ via bynder assent link. - 1 hour
- Cookies used over US market have been reviewed and approved over Silktide platform to improve the Silktide score.

### **BAU Ticket Summary - Lipton Turkey**

- New Website with single page has been developed and certain redirection and integration tasks are under progress for the page . - 10 hours. - In Review
- H1 heading issue over page "https://www.lipton.com/tr/home/" has been fixed to follow SEO rules and improve score.
- Cookies used over TR market have been reviewed and approved over Silktide platform to improve the Silktide score.

### **BAU Ticket Summary - Lipton Japan**

External Broken link which were directing towards product page of rakuten website has been fixed over page.

### **Lipton March Highlights**

- **US:** Bazaar voice social commerce script implementation over green tea landing page has been done.
- **US :** Bazaar voice social commerce script has been implemented over black tea product page : https://www.lipton.com/us/en/our-teas/black-tea/
- TR: New Website with single page has been developed and made live.
- **TR**: H1 heading issue over page "https://www.lipton.com/tr/home/" has been fixed to follow SEO rules and improve score.
- **JP**: External Broken link which were directing towards product page of rakuten website has been fixed over page.
- Market Decommissioning: As per the directions of LTI Central Team, we've decommissioned total 12 Lipton Markets, mentioned in the next slide along with their decommissioning date and redirection URL.