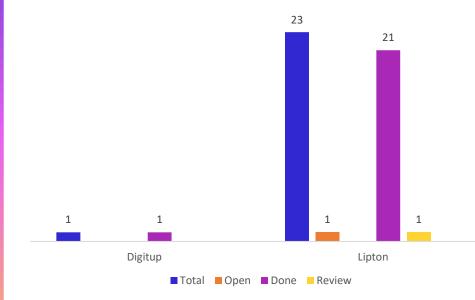

#### **BAU Tickets Resolution Status - Lipton**

Digitup Lipton Total

| 26            | 24             | 1         | 1    | 100%    |
|---------------|----------------|-----------|------|---------|
| Task Received | Task Completed | In Review | Open | SLA Met |