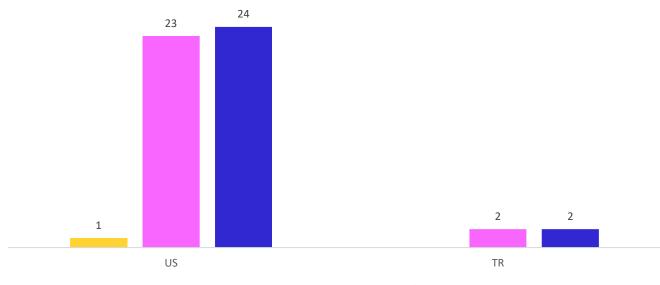

#### **BAU Tickets Resolution Status - Lipton**

Digitup Lipton Total

| 26            | 24             | 1         | 1    | 100%    |
|---------------|----------------|-----------|------|---------|
| Task Received | Task Completed | In Review | Open | SLA Met |