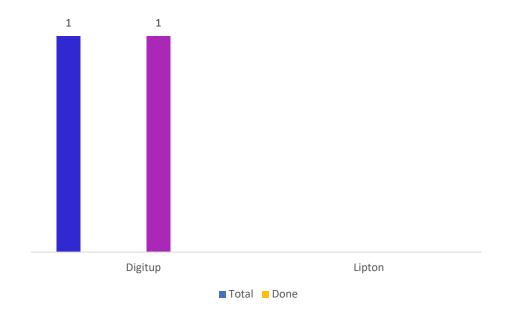

## **BAU Tickets Resolution Status - Lipton**

10 10 100%
Task Received Task Completed SLA Met