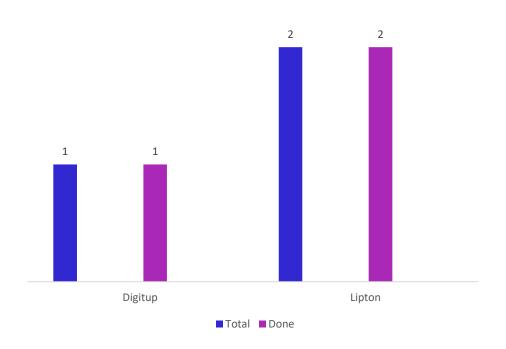

## **BAU Tickets Resolution Status - Lipton**

10 10 100%
Task Received Task Completed SLA Met