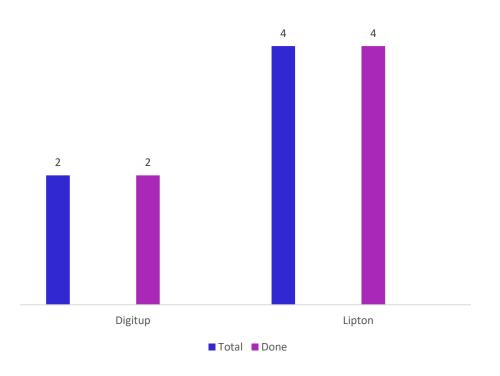

## **BAU Tickets Resolution Status - Lipton**

10 10 100%
Task Received Task Completed SLA Met