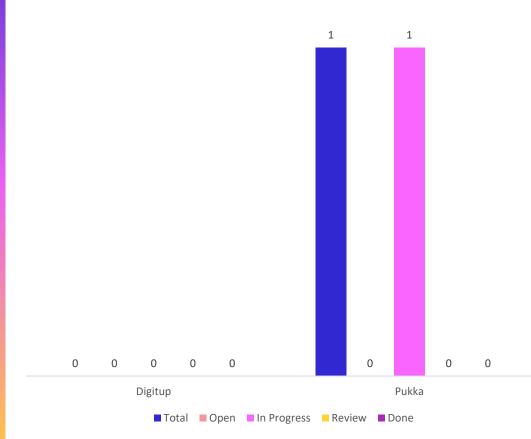

## **BAU Ticket Summary - Pukka Herbs Global**

• Work is in progress to delist the websites. (In Progress)

\*Internal tasks were raised by Digitup as improvement assessment and External tasks were raised by Pukka POCs