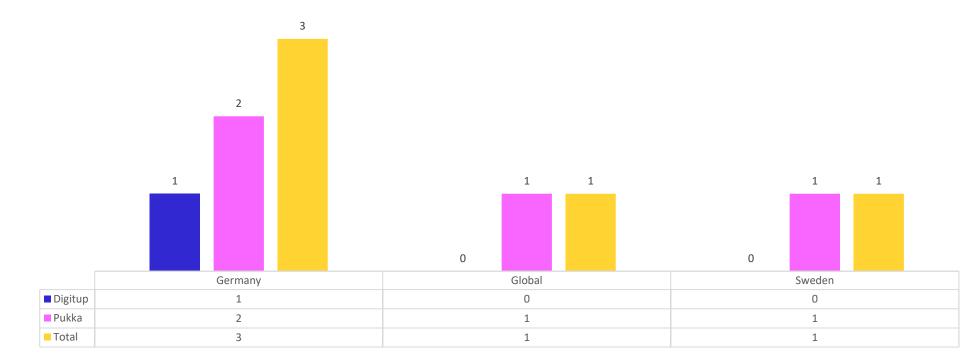

Pukka Herbs Ticket Summary

#### **BAU Tickets Resolution Status March - Pukka Herbs**

Digitup Pukka Total

| 05           | 04             | 01               | 100%    |  |
|--------------|----------------|------------------|---------|--|
| ask Received | Task Completed | Task In-Progress | SLA Met |  |
| ask Received | Task Completed | Task In-Progress | SLA Met |  |
| ζκα          |                |                  | diç     |  |