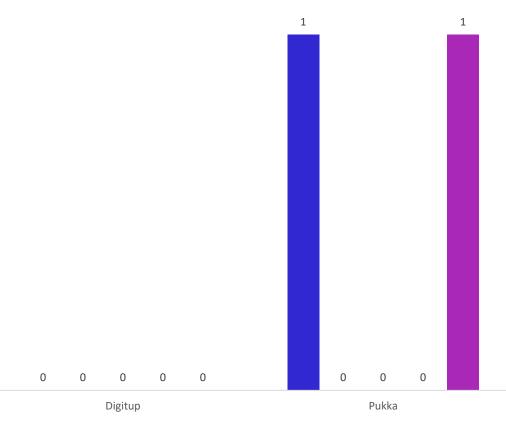

## **BAU Ticket Summary - Pukka Herbs Sweden**

- Total Open In Progress Review Done
- рυкка

• Added a new product Morning Berry Tea. (Estimated Time – 120 min.)

\*Internal tasks were raised by Digitup as improvement assessment and External tasks were raised by Pukka POCs