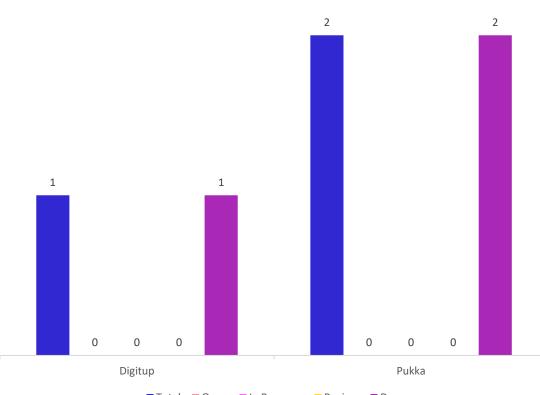

## **BAU Ticket Summary - Pukka Herbs Germany**

■ Total ■ Open ■ In Progress ■ Review ■ Done

- Resolved broken external link with Silktide (Mar 2024). (Estimated Time 15 min.)
- Added 'Buy Now' button for Morning Berry product. (Estimated Time 20 min.)
- Implemented Bio Filter for all organic teas. (Estimated Time 120 min.)