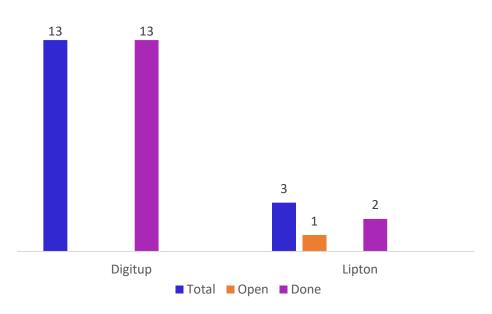

#### **BAU Ticket Summary & Highlight - Lipton US**

- URLs redirections of (Scientific Experts, Partner, Health Resources) are realigned to specific sections of the page - 2 hours
- The order of the PDF resources has been updated over page: https://www.lipton.com/us/en/love-your-heart/meet-the-experts/ - 20 minutes
- Delisted URLs redirection removed from page content over 17 article pages -2 hours 30 minutes
- To update the thumbnail images of PDF resources over page : https://www.lipton.com/us/en/love-your-heart/meet-the-experts/ - Open