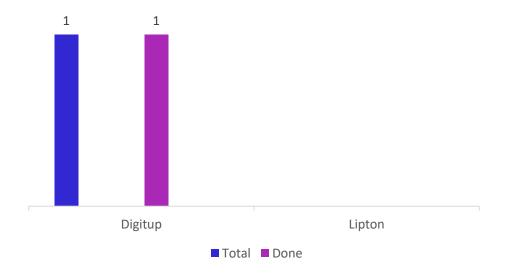

### **BAU Ticket Summary - Lipton Global**

Trailing slash added to Lipton logo for mobile version to solve SEO issue - 1 hour