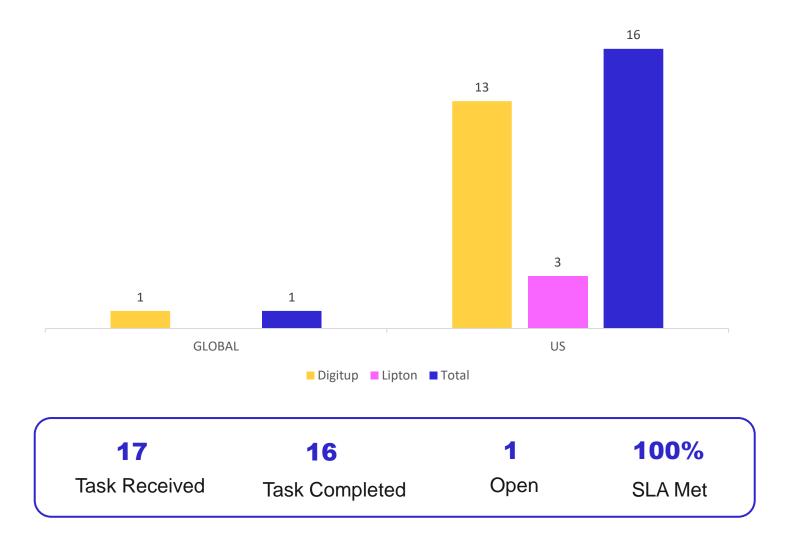

## **BAU Tickets Resolution Status - Lipton**

### **BAU Ticket Summary - Lipton Global**

Trailing slash added to Lipton logo for mobile version to solve SEO issue - 1 hour

#### **BAU Ticket Summary & Highlight - Lipton US**

- URLs redirections of (Scientific Experts, Partner, Health Resources) are realigned to specific sections of the page - 2 hours
- The order of the PDF resources has been updated over page: https://www.lipton.com/us/en/love-your-heart/meet-the-experts/ - 20 minutes
- Delisted URLs redirection removed from page content over 17 article pages -2 hours 30 minutes
- To update the thumbnail images of PDF resources over page : https://www.lipton.com/us/en/love-your-heart/meet-the-experts/ - Open