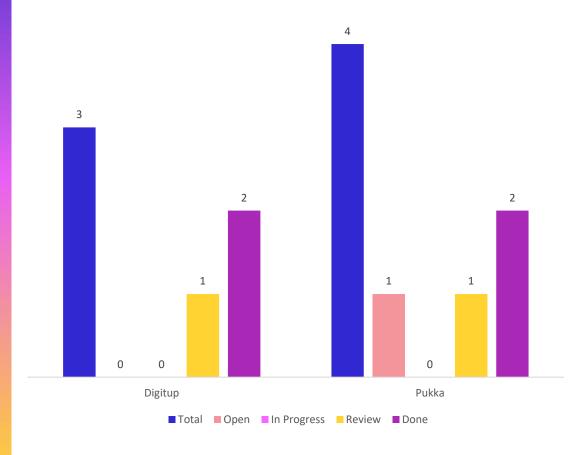

t Calendar, Calm Collection, and Festive Collection Products removed;
   Festive Collection banner replaced with Favourites tea collection (Estimated Time 60 min.)
- Normalized description text font for improved UI/UX sanity (Estimated Time 15 min.)
- Added Love Tea to the first banner (Estimated Time 15 min.)
- Time format corrected: "min" replaced with "minutes" in Recipes (Estimated Time 15 min.)
- Replaced background image of Dosha Quiz for enhanced UI/UX sanity (Estimated Time 15 min.)
- Banner and product "Breathe In" taken down (Estimated Time 15 min.)
- Implemented Gtag Script with Default Consent Configuration Before Google Tag Manager Script. (Estimated Time – 60 min.)
- Silktide Report 2024 is in progress. (In Progress)





### **BAU Ticket Summary - Pukka Herbs Netherlands**



- Ensured font consistency on Pukka Herbal Expertise Page for improved UI/UX sanity (Estimated Time – 15 min.)
- Updated "Where to Buy" content (Estimated Time 60 min.)
- Replaced background image of Dosha Quiz for enhanced UI/UX sanity (Estimated Time – 15 min.)
- Implemented Gtag Script with Default Consent Configuration Before Google Tag
   Manager Script. (Estimated Time 60 min.)
- Updated product text for NL, BE-NL, and BE-FR regions (Review)
- Initiated translation process for Articles as per SEMrush findings (Review)
- Work is in progress for correction of time format by replacing "min" with "minutes" in Recipes (In Progress)





### **BAU Ticket Summary - Pukka Herbs France**



- Updated Home page banner (Estimated Time 30 min.)
- Ensured font consistency on Pukka Herbal Expert