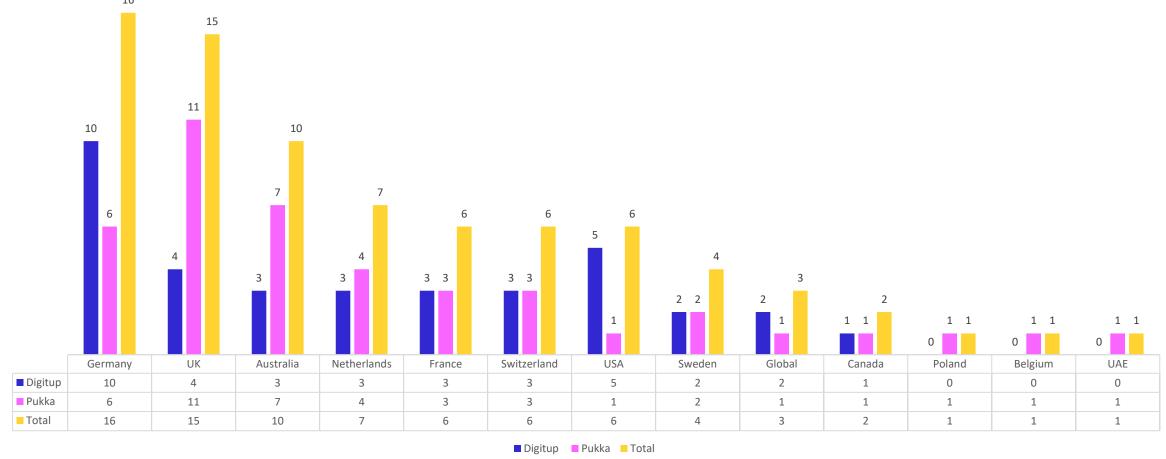

**Pukka Herbs Ticket Summary** 

### BAU Tickets Resolution Status January and February - Pukka Herbs

78 73 5 100%
Task Received Task Completed Task In-Progress SLA Met