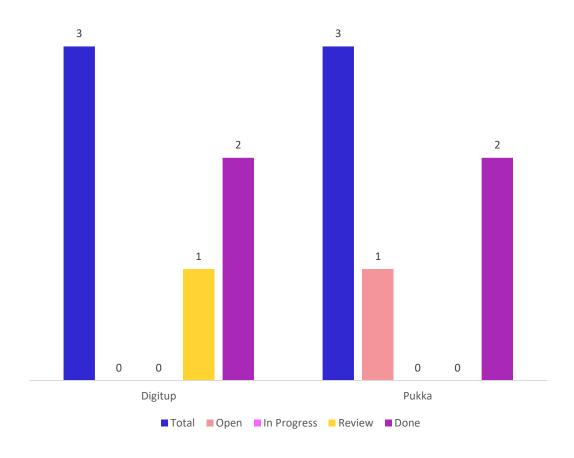

e Report 2024 is in progress. (In Progress)





### **BAU Ticket Summary - Pukka Herbs Netherlands**



- Ensured font consistency on Pukka Herbal Expertise Page for improved UI/UX sanity (Estimated Time – 15 min.)
- Updated "Where to Buy" content (Estimated Time 60 min.)
- Replaced background image of Dosha Quiz for enhanced UI/UX sanity (Estimated Time – 15 min.)
- Implemented Gtag Script with Default Consent Configuration Before Google Tag
   Manager Script. (Estimated Time 60 min.)
- Updated product text for NL, BE-NL, and BE-FR regions (Review)
- Initiated translation process for Articles as per SEMrush findings (Review)
- Work is in progress for correction of time format by replacing "min" with "minutes" in Recipes (In Progress)





### **BAU Ticket Summary - Pukka Herbs France**



- Updated Home page banner (Estimated Time 30 min.)
- Ensured font consistency on Pukka Herbal Expertise Page for improved UI/UX sanity (Estimated Time – 15 min.)
- Replaced background image of Dosha Quiz for enhanced UI/UX sanity (Estimated Time – 15 min.)
- Implemented Gtag Script with Default Consent Configuration Before Google Tag
   Manager Script. (Estimated Time 60 min.)
- Added missing Sitemap page (Review)
- Work is in progress for correction of time format by replacing "min" with "minutes" in Recipes (Open)





### **BAU Ticket Summary - Pukka Herbs USA**



- Resolved Banner CTA redirection to 404 error (Estimated Time 20 min.)
- Fixed Elderberry Family Page 404 in Header Navigation (Estimated Time 20 min.)
- Confirmed News Page Removal Decision with Digitup POC in January 20