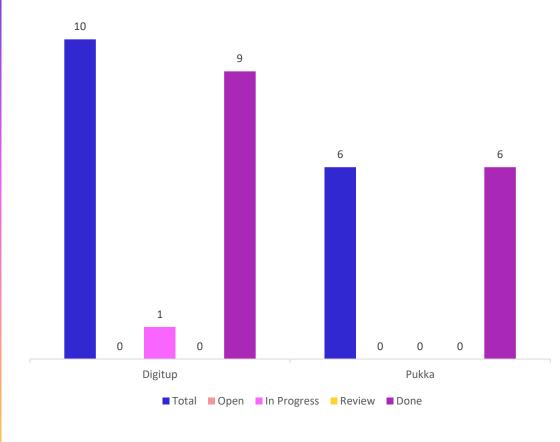

mpact landing page (Estimated Time 30 min.)
- Time format corrected: "min" replaced with "minutes" in Recipes (Estimated Time 45 min.)
- New pop-up implemented for website visitors (Estimated Time 540 min.)
- Resolved issues with incorrect hreflang links identified by SEMrush (Jan 2024) (Estimated Time –
   15 min.)
- Added missing Title and Meta Description for URLs in raw view, as per SEMrush findings (Feb 2024) (Estimated Time 180 min.)
- Conducted Trailing & Non-Trailing Slash Analysis for Pukka Herbs, as per SEMrush (Feb 2024)
   (Estimated Time 240 min.)
- New Key Visual added to Homepage banner carousel (Estimated Time 90 min.)
- Published news article for UK website (Review)
- Silktide Report 2024 is in progress. (In Progress)





### **BAU Ticket Summary - Pukka Herbs Germany**



- Resolved 5XX Error on Sitemap Page. (Estimated Time 145 min.)
- Adjusted Category Page Heading and Remove Supplement Keywords. (Estimated Time 15 min.)
- Removed Products and new Articles from Website. (Estimated Time 40 min.)
- Updated Product Slider for UI/UX Sanity. (Estimated Time 10 min.)
- Temporarily Take Product Pages Offline for DE Page. (Estimated Time 60 min.)
- Implemented HREFlang for News Page. (Estimated Time 20 min.)
- Addressed Hreflang Conflicts Identified by SEMrush (Jan 2024). (Estimated Time 20 min.)
- Ensured Thumbnail Titles Don't Overlap Text in Images for UI/UX Sanity. (Estimated Time 20 min.)
- Fixed Banner Image for Article Page for UI/UX Sanity. (Estimated Time 15 min.)
- Replaced Background Image of Dosha Quiz for UI/UX Sanity. (Estimated Time 20 min.)
- Co