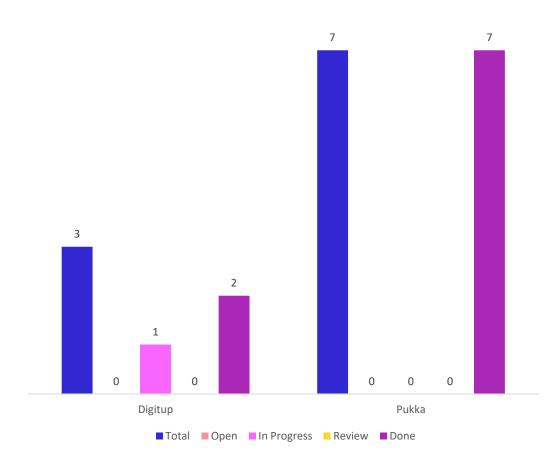

ges for UI/UX Sanity. (Estimated Time 20 min.)
- Fixed Banner Image for Article Page for UI/UX Sanity. (Estimated Time 15 min.)
- Replaced Background Image of Dosha Quiz for UI/UX Sanity. (Estimated Time 20 min.)
- Corrected Incorrect Hreflang Links Detected by SEMrush (Jan 2024). (Estimated Time 15 min.)
- Resolved H1 Tag Loading Issue in Initial Page View Identified by SEMrush (Feb 2024). (Estimated Time 45 min.)
- Translated "min" to "Minuten" and "persons" to "Personen". (Estimated Time 300 min.)
- Implemented Gtag Script with Default Consent Configuration Before Google Tag Manager Script. (Estimated Time 120 min.)
- Added New Product to Pukka Germany. (Estimated Time 45 min.)
- Silktide Report 2024 is in progress. (In Progress)





### **BAU Ticket Summary - Pukka Herbs Australia**



- Removed homepage message regarding warehouse closure from Dec. (Estimated Time 10 min.)
- Advent Calendar Banner removed from homepage (Estimated Time 15 min.)
- Days of Joy Advent Calendar, Calm Collection, and Festive Collection Products removed;
   Festive Collection banner replaced with Favourites tea collection (Estimated Time 60 min.)
- Normalized description text font for improved UI/UX sanity (Estimated Time 15 min.)
- Added Love Tea to the first banner (Estimated Time 15 min.)
- Time format corrected: "min" replaced with "minutes" in Recipes (Estimated Time 15 min.)
- Replaced background image of Dosha Quiz for enhanced UI/UX sanity (Estimated Time 15 min.)
- Banner and product "Breathe In" taken down (Estimated Time 15 min.)
- Implemented Gtag Script with Default Consent Conf