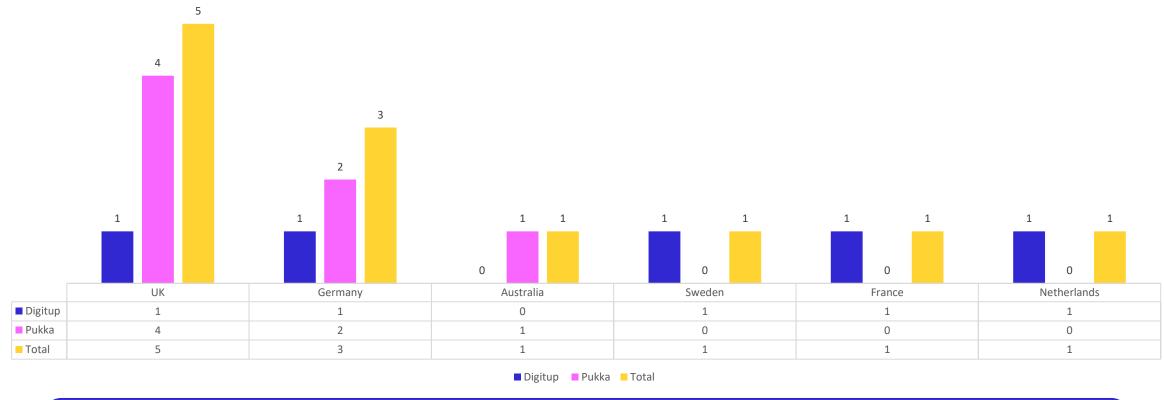

**Pukka Herbs Ticket Summary** 

### **BAU Tickets Resolution Status June - Pukka Herbs**

121002100%Task ReceivedTask CompletedTask In-ProgressSLA Met