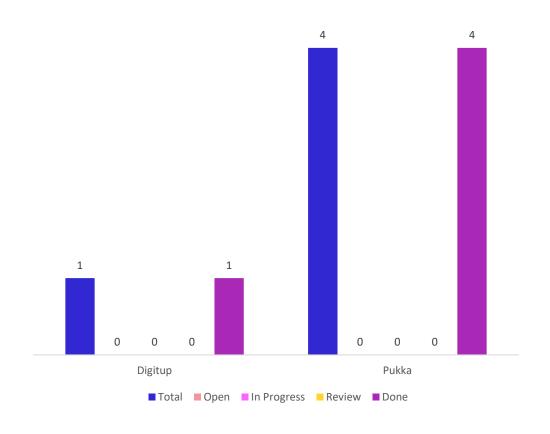

### **BAU Ticket Summary - Pukka Herbs UK**

Highlights on June month Tickets

- Added a new product, Tea Discovery Chest, to the UK website.
  (Estimated Time 120 min.)
- Removed specific gifting products. (Estimated Time 120 min.)
- Removed certain tea products. (Estimated Time 120 min.)
- Organized the order of gifting products on the gifting page.
  (Estimated Time 120 min.)
- Enabled Enhanced Privacy on the website (Silktide June 2024).
  (Estimated Time 120 min.)

- External tasks were raised by Lipton POCs
- Internal tasks were raised by Digitup as improvement assessment