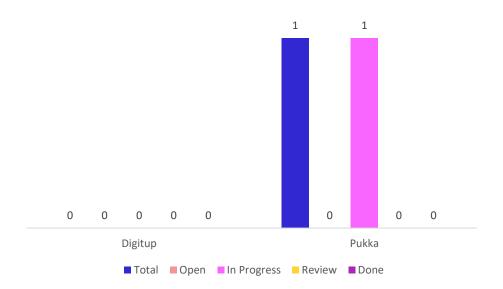

#### **Pukka Herbs Australia**

• Work is in progress to remove teas form the website. (In Progress)