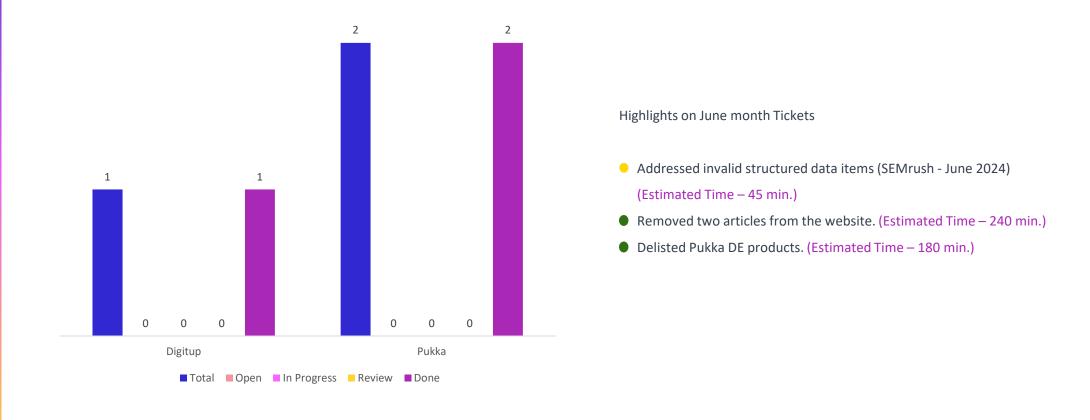

### **BAU Ticket Summary - Pukka Herbs Germany**

External tasks were raised by Lipton POCs

Internal tasks were raised by Digitup as improvement assessment

### **Pukka BAU June Highlights**

- Added a new product, Tea Discovery Chest, to the UK website.
- Removed specific gifting products and tea products from the UK website.
- Organized the order of gifting products on the gifting page of the UK website.
- Enabled Enhanced Privacy across websites flagged by Silktide (June 2024).
- Removed two articles from the DE website.
- Delisted Pukka DE products.
- Addressed invalid structured data items on the DE website (SEMrush June 2024).
- Work is in progress to remove teas from the AU website.