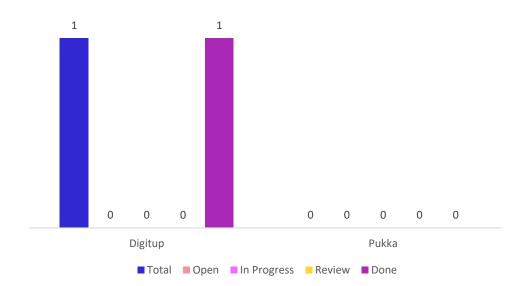

### **BAU Ticket Summary - Pukka Herbs UK**

Highlights on June month Tickets

- Added a new product, Tea Discovery Chest, to the UK website.
  (Estimated Time 120 min.)
- Removed specific gifting products. (Estimated Time 120 min.)
- Removed certain tea products. (Estimated Time 120 min.)
- Organized the order of gifting products on the gifting page.
  (Estimated Time 120 min.)
- Enabled Enhanced Privacy on the website (Silktide June 2024).
  (Estimated Time 120 min.)

- External tasks were raised by Lipton POCs
- Internal tasks were raised by Digitup as improvement assessment