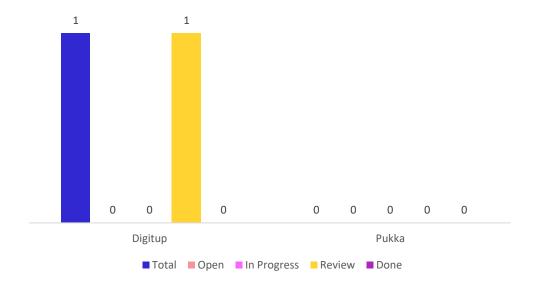

#### **Pukka Herbs Netherlands**

Enabled Enhanced Privacy on the website (Silktide - June 2024).
 (Review)

- External tasks were raised by Lipton POCs
- Internal tasks were raised by Digitup as improvement assessment