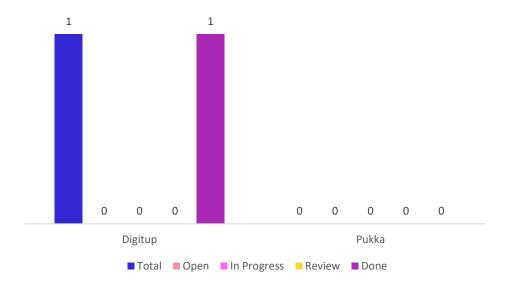

### **BAU Ticket Summary - Pukka Herbs Germany**

External tasks were raised by Lipton POCs

Internal tasks were raised by Digitup as improvement assessment