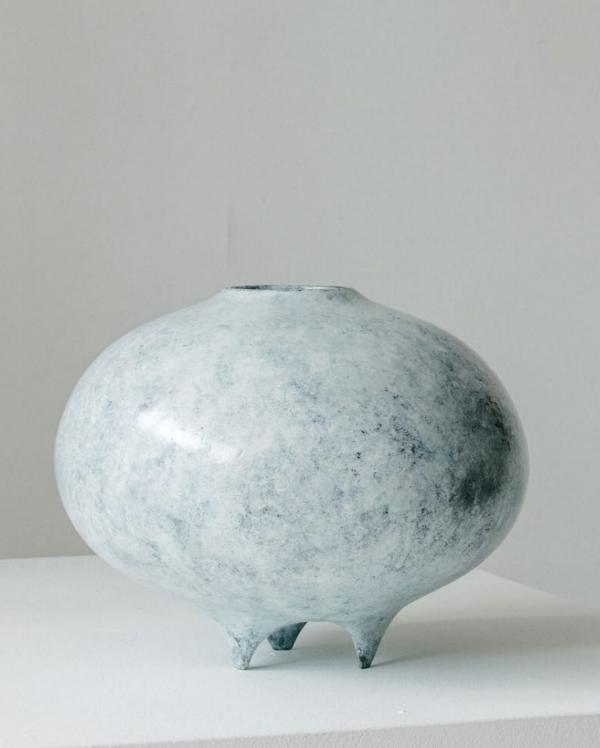

#### **Gloom Lazurite**

2021 22 × 18 cm / 8.66 × 7.08 in Stoneware, bronze, gesso, oxidised surface, waxed

**Bray** 2021 20 × 18 cm / 7.87 × 7.08 in Stoneware, bronze, copper, gesso, oxidation, waxed