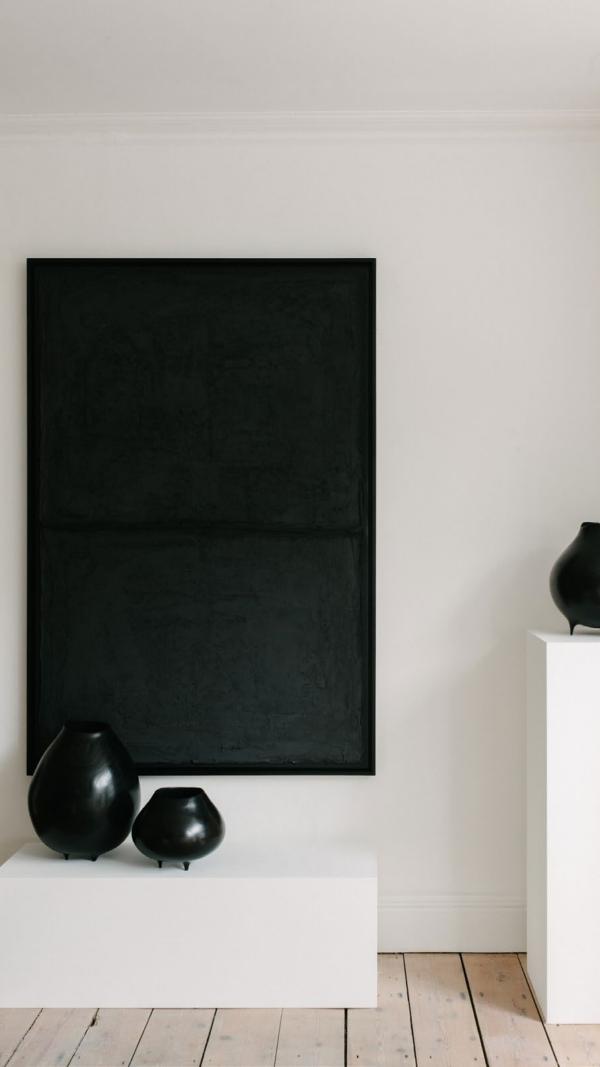

#### **Gloom Lazurite**

2021 22 × 18 cm / 8.66 × 7.08 in Stoneware, bronze, gesso, oxidised surface, waxed

**Bray** 2021 20 × 18 cm / 7.87 × 7.08 in Stoneware, bronze, copper, gesso, oxidation, waxed

## **TENDER HISTORY**

2020 22 × 20 cm / 8.7 × 7.9 in Stoneware, iron, bronze, gesso, oxidised surface