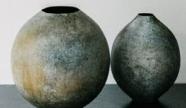

### Anglezarke 2021 20 × 20cm / 7.87 × 7.87 in Stoneware, gesso, bronze, copper, oxidised surface

#### **Gloom Lazurite**

2021 22 × 18 cm / 8.66 × 7.08 in Stoneware, bronze, gesso, oxidised surface, waxed

**Bray** 2021 20 × 18 cm / 7.87 × 7.08 in Stoneware, bronze, copper, gesso, oxidation, waxed