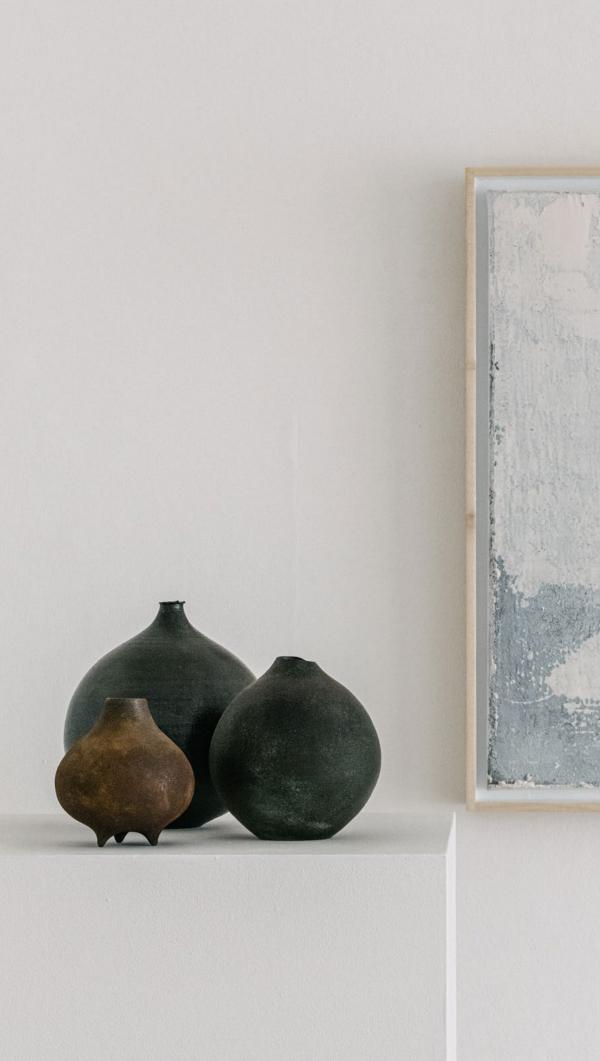

## Adrift 2021 25 × 20 cm / 9.84 × 7.87 in Hot cast bronze, bismuth, titanium dioxide, waxed

**Piriform / Souls #3** 2021 60 × 35 cm / 23.62 × 13.77 in 150+ year old sycamore tree, oiled

**Piriform / Souls #2** 2021 45 × 30 cm / 17.71 × 11.81 in 150+ year old sycamore tree, oiled **Piriform / Souls #1** 2021 27 × 17 cm / 10.62 × 6.69 in 150+ year old sycamore tree, oiled

#### Piriform / Souls #4

2021 35 × 30 cm / 13.77 × 11.81 in 150+ year old sycamore tree, oiled