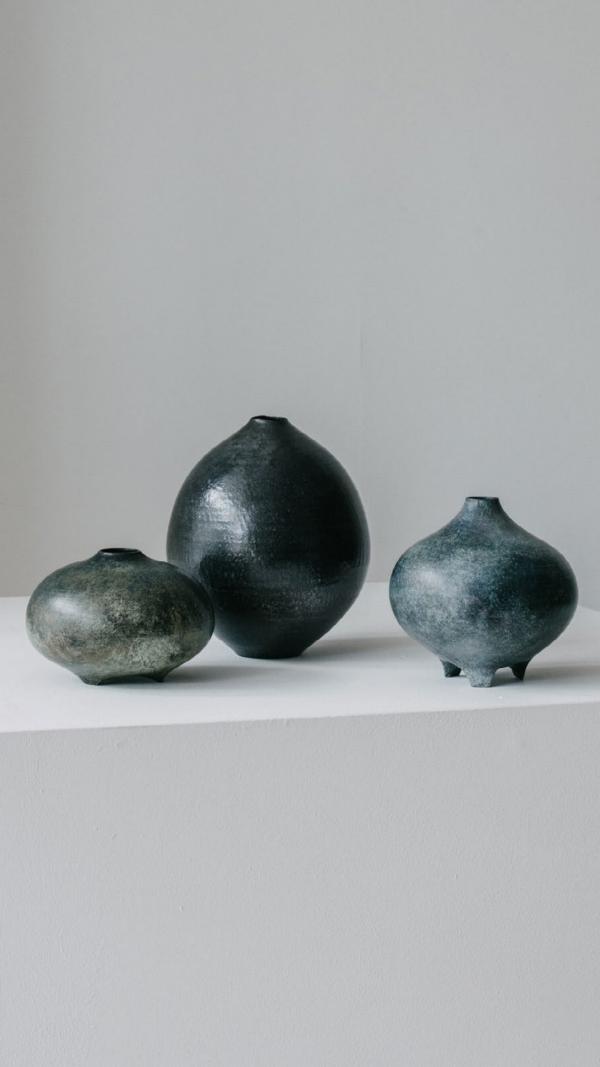

### Anglezarke 2021 20 × 20cm / 7.87 × 7.87 in Stoneware, gesso, bronze, copper, oxidised surface

#### **Gloom Lazurite**

2021 22 × 18 cm / 8.66 × 7.08 in Stoneware, bronze, gesso, oxidised surface, waxed

**Bray** 2021 20 × 18 cm / 7.87 × 7.08 in Stoneware, bronze, copper, gesso, oxidation, waxed

## **TENDER HISTORY**

2020 22 × 20 cm / 8.7 × 7.9 in Stoneware, iron, bronze, gesso, oxidised surface