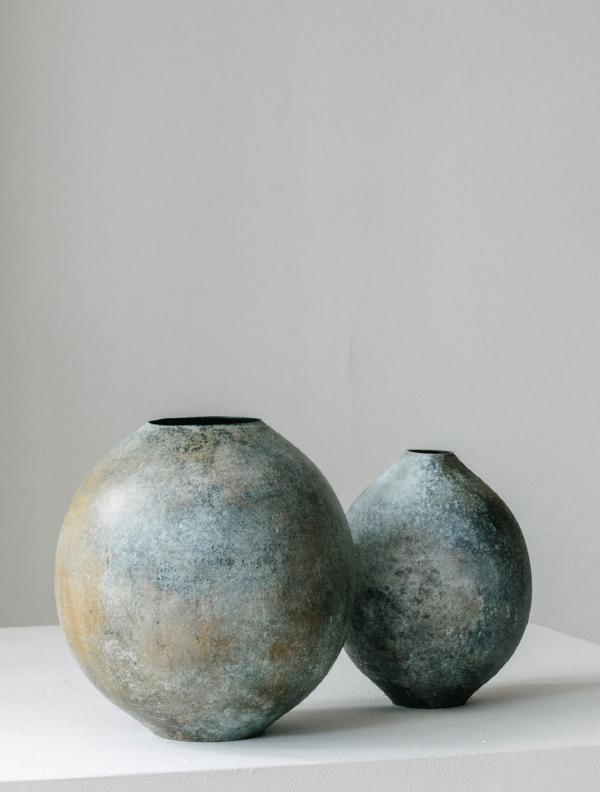

### Anglezarke 2021 20 × 20cm / 7.87 × 7.87 in Stoneware, gesso, bronze, copper, oxidised surface

#### **Gloom Lazurite**

2021 22 × 18 cm / 8.66 × 7.08 in Stoneware, bronze, gesso, oxidised surface, waxed

**Bray** 2021 20 × 18 cm / 7.87 × 7.08 in Stoneware, bronze, copper, gesso, oxidation, waxed