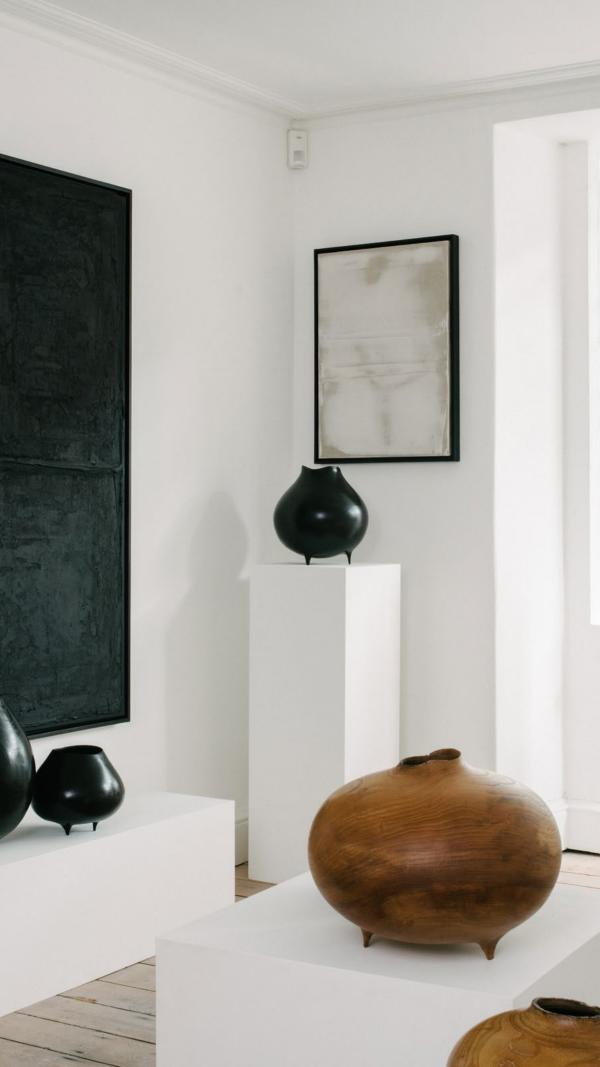

Learn more  $\longrightarrow$ 

**Medusiform – Hours** 2020 40 × 32 cm / 15.74 × 12.59 in 150+ year old elm tree, oiled

## Adrift 2021 25 × 20 cm / 9.84 × 7.87 in Hot cast bronze, bismuth, titanium dioxide, waxed

**Piriform / Souls #3** 2021 60 × 35 cm / 23.62 × 13.77 in 150+ year old sycamore tree, oiled

**Piriform / Souls #2** 2021 45 × 30 cm / 17.71 × 11.81 in 150+ year old sycamore tree, oiled **Piriform / Souls #1** 2021 27 × 17 cm / 10.62 × 6.69 in 150+ year old sycamore tree, oiled