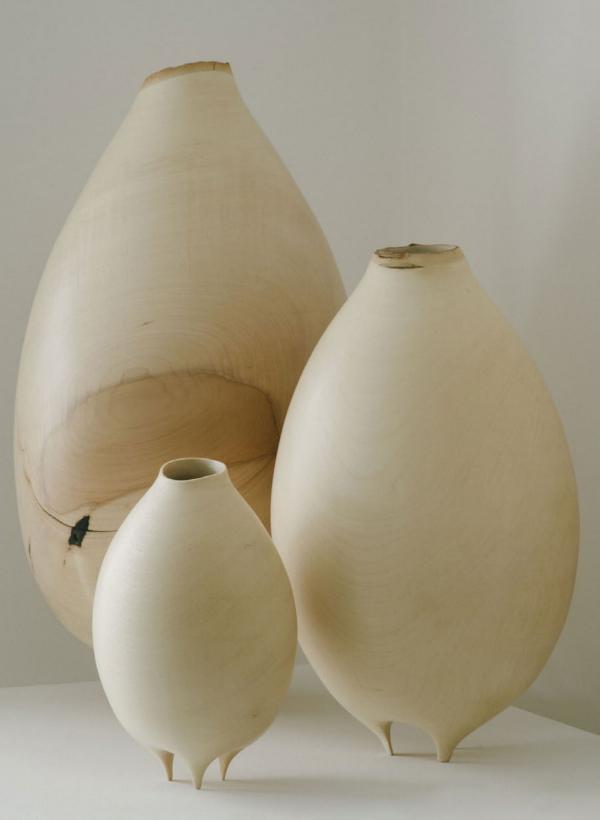

Learn more  $\longrightarrow$ 

**Medusiform – Hours** 2020 40 × 32 cm / 15.74 × 12.59 in 150+ year old elm tree, oiled

#### POLLEN

2021 18 × 15 cm / 7.08 × 5.90 in Stoneware, gesso, iron, bronze, oxidised surface

**Medusiform – Hours** 2020 40 × 32 cm / 15.74 × 12.59 in 150+ year old elm tree, oiled