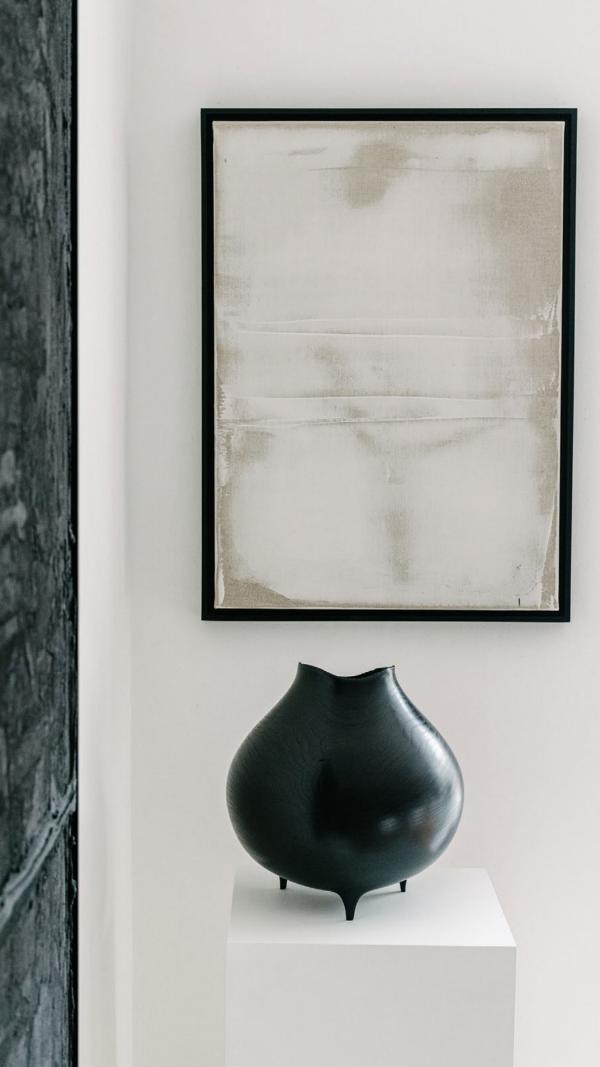

#### **Gloom Lazurite**

2021 22 × 18 cm / 8.66 × 7.08 in Stoneware, bronze, gesso, oxidised surface, waxed

**Bray** 2021 20 × 18 cm / 7.87 × 7.08 in Stoneware, bronze, copper, gesso, oxidation, waxed