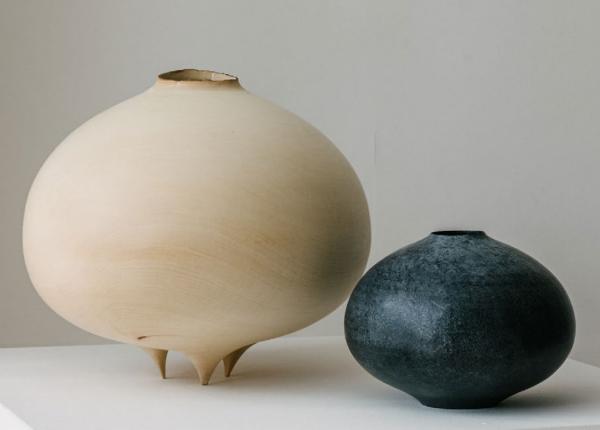

Learn more  $\longrightarrow$ 

**Medusiform – Hours** 2020 40 × 32 cm / 15.74 × 12.59 in 150+ year old elm tree, oiled

## Adrift 2021 25 × 20 cm / 9.84 × 7.87 in Hot cast bronze, bismuth, titanium dioxide, waxed

**Piriform / Souls #3** 2021 60 × 35 cm / 23.62 × 13.77 in 150+ year old sycamore tree, oiled

**Piriform / Souls #2** 2021 45 × 30 cm / 17.71 × 11.81 in 150+ year old sycamore tree, oiled **Piriform / Souls #1** 2021 27 × 17 cm / 10.62 × 6.69 in 150+ year old sycamore tree, oiled