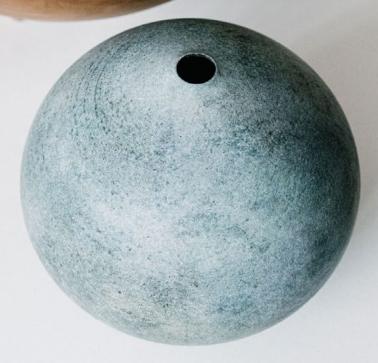

### Anglezarke 2021 20 × 20cm / 7.87 × 7.87 in Stoneware, gesso, bronze, copper, oxidised surface